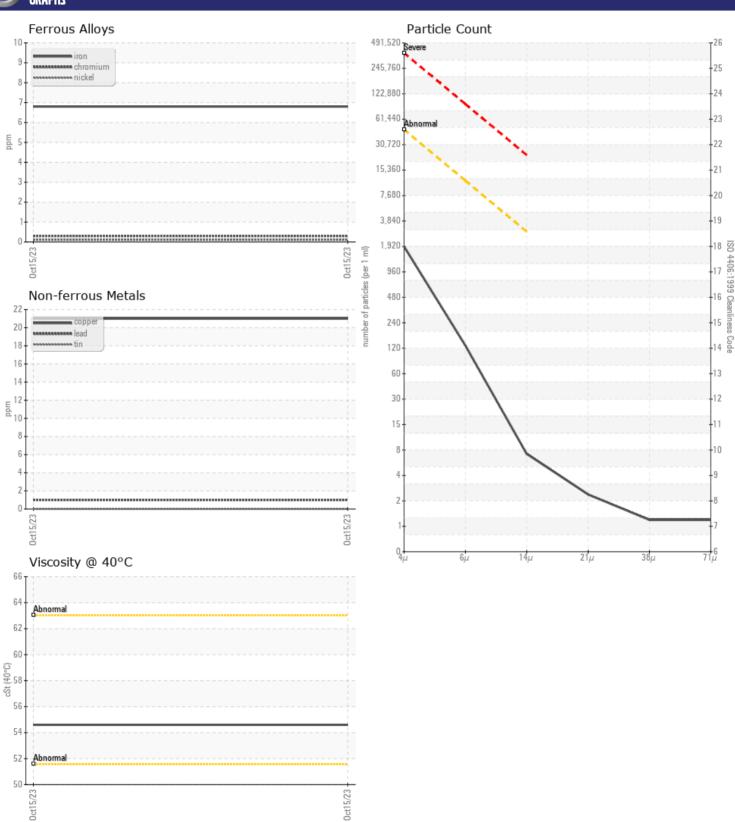

## Diagnosis

Resample at the next service interval to monitor. All component wear rates are normal. The system cleanliness is acceptable for your target ISO 4406 cleanliness code. The system and fluid cleanliness is acceptable. The condition of the oil is acceptable for the time in service.

#### GRAPHS