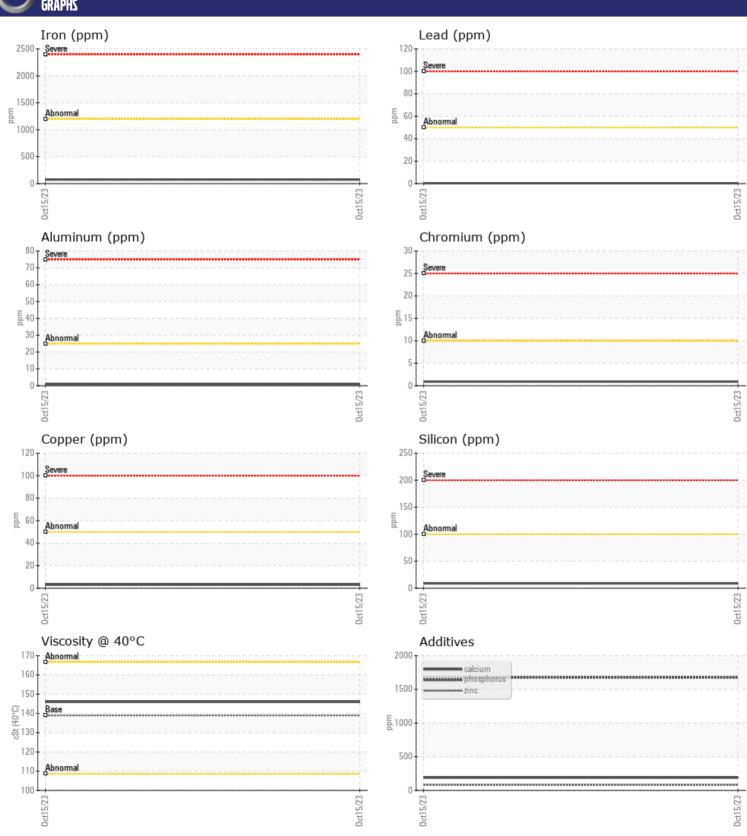

# CONSTRUCTION EQUIPMENT CAVANAGH 374797 VOLVO EC380EL 314111 - SWING DRIVE

Oil Type: VOLVO PREMIUM GEAR OIL 80W-90 GL-5

Job No: 374797

| VOLVO         |             |              |  |  |  |
|---------------|-------------|--------------|--|--|--|
| SAMPLE        | INFORMATION |              |  |  |  |
| Sample Number | -           | VCP391729    |  |  |  |
| Sample Date   |             | 15 Oct 2023  |  |  |  |
| Machine Hours |             | 5975         |  |  |  |
| Oil Hours     |             | 0            |  |  |  |
| Oil Changed   |             | Changed      |  |  |  |
| Sample Status |             | NORMAL       |  |  |  |
|               |             |              |  |  |  |
| OIL CONDITION |             |              |  |  |  |
| Visc @ 40°C   | cSt         | <b>146</b>   |  |  |  |
| COLVO         | IINATION    |              |  |  |  |
| Silicon       |             | <b>9</b>     |  |  |  |
| Sodium        | ppm         | <b>■</b> < 1 |  |  |  |
| Potassium     | ppm         | <b>■</b> <1  |  |  |  |
| Potassium     | ppm         | <u> </u>     |  |  |  |
| VOLVO         |             |              |  |  |  |
| WEAR M        | IETALS      |              |  |  |  |
| Iron          | ppm         | <b>■74</b>   |  |  |  |
| Copper        | ppm         | ■3           |  |  |  |
| Lead          | ppm         | <b></b>      |  |  |  |
| Tin           | ppm         | ■0           |  |  |  |
| Aluminum      | ppm         | <b>■</b> <1  |  |  |  |
| Chromium      | ppm         | <b>■</b> <1  |  |  |  |
| Molybdenum    | ppm         | ■0           |  |  |  |
| Nickel        | ppm         | <b>■</b> <1  |  |  |  |
| Titanium      | ppm         | 0            |  |  |  |
| Silver        | ppm         | <1           |  |  |  |
| Manganese     | ppm         | <b>■</b> <1  |  |  |  |
| Vanadium      | ppm         | 0            |  |  |  |
| VOLVO         | IFC         |              |  |  |  |
| ADDITIV       | F7          |              |  |  |  |
| Calcium       | ppm         | <b>189</b>   |  |  |  |
| Magnesium     | ppm         | <b>1</b>     |  |  |  |
| Zinc          | ppm         | <b>■</b> 79  |  |  |  |
| Phosphorus    | ppm         | 1677         |  |  |  |
| Barium        | ppm         | <b>■</b> <1  |  |  |  |
| Boron         | ppm         | ■86          |  |  |  |
|               |             |              |  |  |  |

### Diagnosis

Confirm the source of the lubricant being utilized for top-up/fill. Resample at the next service interval to monitor.All component wear rates are normal. There is no indication of any contamination in the oil. Additive levels indicate the addition of a different brand, or type of oil. The condition of the oil is acceptable for the time in service.