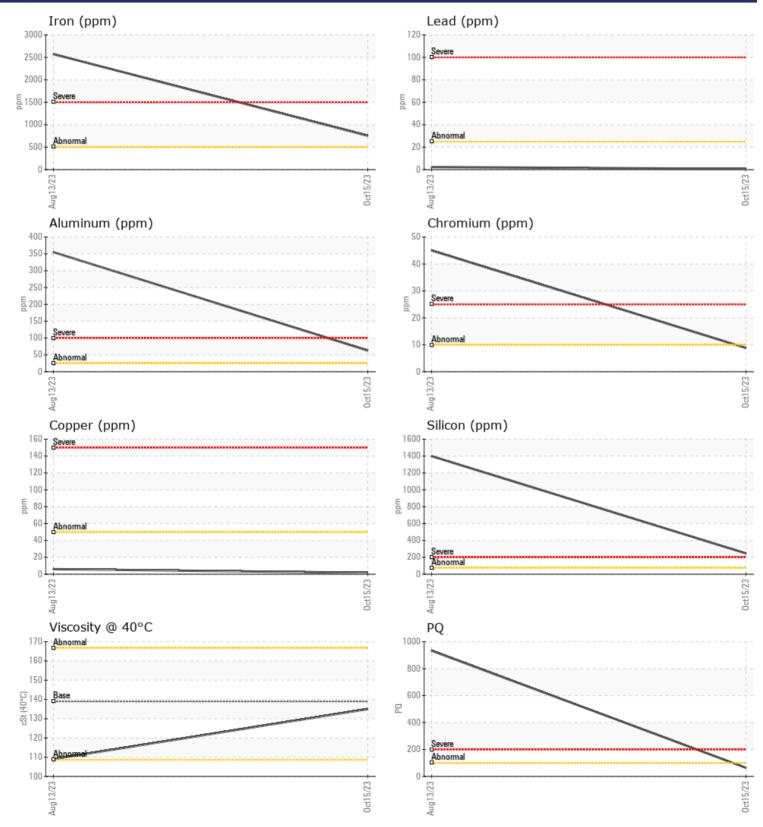

## SAMPLE INFORMATION

VOLVO

| Sample Number |         | VCP391821   | VCP392469    | <br> |  |
|---------------|---------|-------------|--------------|------|--|
| Sample Date   |         | 15 Oct 2023 | 13 Aug 2023  | <br> |  |
| Machine Hours |         | 5975        | 5750         | <br> |  |
| Oil Hours     |         | 0           | 0            | <br> |  |
| Oil Changed   |         | Changed     | Changed      | <br> |  |
| Sample Status |         | NORMAL      | ABNORMAL     | <br> |  |
|               |         |             |              |      |  |
| OIL CONE      | DITION  |             |              |      |  |
| Visc @ 40°C   | cSt     | 135         | <b>▲</b> 109 | <br> |  |
| CONTAM        | INATION |             |              |      |  |
| Silicon       | ppm     | 247         | <b>1</b> 399 | <br> |  |
| Sodium        | ppm     | <b>1</b> 8  | 93           | <br> |  |
| Potassium     | ppm     | 22          | 129          | <br> |  |

| WEAR METALS |     |             |       |  |  |  |
|-------------|-----|-------------|-------|--|--|--|
| PQ          | -   | 64          | 933   |  |  |  |
| Iron        | ppm | 753         | 2573  |  |  |  |
| Copper      | ppm | 2           | 6     |  |  |  |
| Lead        | ppm | <b>□</b> <1 | 2     |  |  |  |
| Tin         | ppm | 0           | 0     |  |  |  |
| Aluminum    | ppm | 63          | ▲ 355 |  |  |  |
| Chromium    | ppm | 9           | 45    |  |  |  |
| Molybdenum  | ppm | <b>□</b> <1 | 6     |  |  |  |
| Nickel      | ppm | □ <1        | 2     |  |  |  |
| Titanium    | ppm | 3           | ▲ 22  |  |  |  |
| Silver      | ppm | <1          | 0     |  |  |  |
| Manganese   | ppm | 5           | 22    |  |  |  |
| Vanadium    | ppm | 0           | <1    |  |  |  |

## **CONSTRUCTION EQUIPMENT**

GRAPHS

VOLVO

Report Id: SHESTI [WCAMIS] 02592247 (Generated: 10/27/2023 16:43:12) Rev: 1

Contact/Location: Jason Hiles - SHESTI