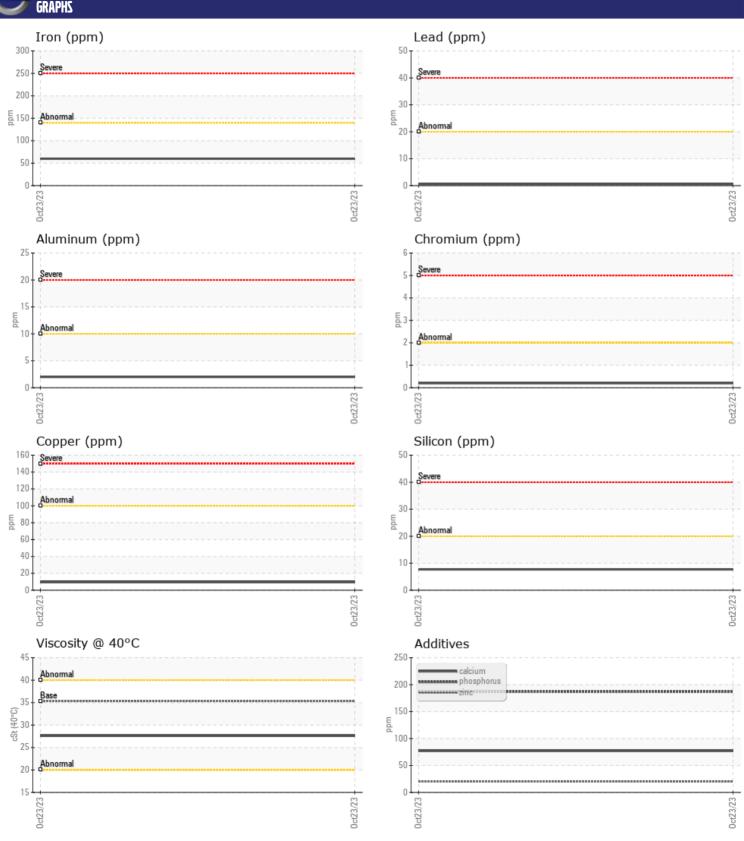

### Diagnosis

Resample at the next service interval to monitor. All component wear rates are normal. There is no indication of any contamination in the fluid. The condition of the fluid is acceptable for the time in service.