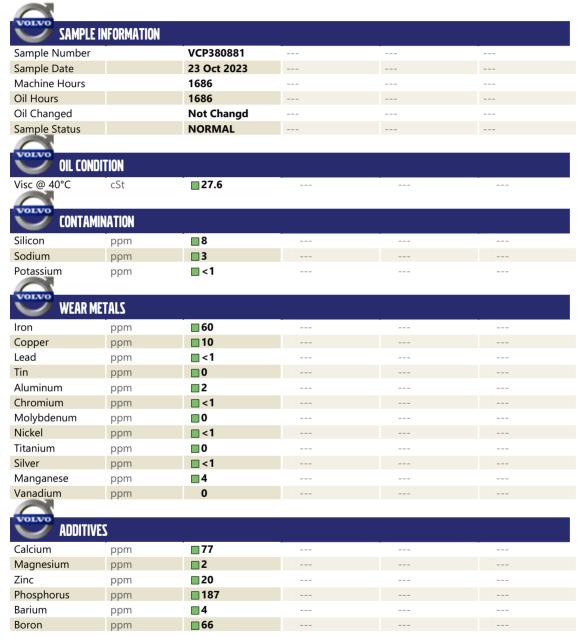

### Diagnosis

Resample at the next service interval to monitor. All component wear rates are normal. There is no indication of any contamination in the fluid. The condition of the fluid is acceptable for the time in service.