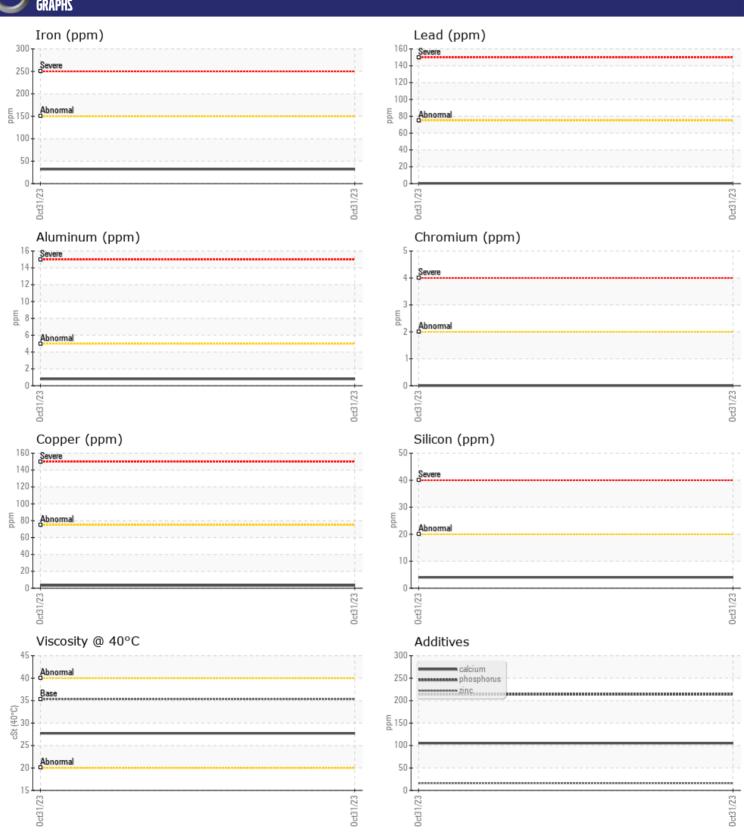

Sample No: VCP333951

Oil Type: VOLVO AUTOMATIC TRANSMISSION FLUID AT102

**Job No:** 373347

| NFORMATION |                                         |                                                         |                              |           |
|------------|-----------------------------------------|---------------------------------------------------------|------------------------------|-----------|
| •          | VCP333951                               |                                                         |                              |           |
|            | 31 Oct 2023                             |                                                         |                              |           |
|            | 6131                                    |                                                         |                              |           |
|            | 0                                       |                                                         |                              |           |
|            | Changed                                 |                                                         |                              |           |
|            | NORMAL                                  |                                                         |                              |           |
|            |                                         |                                                         |                              |           |
| ITION      |                                         |                                                         |                              |           |
|            | □27.7                                   |                                                         |                              |           |
| COL        |                                         |                                                         |                              |           |
| NATION     |                                         |                                                         |                              |           |
| NATION     |                                         |                                                         |                              |           |
| ppm        | <b>■</b> 4                              |                                                         |                              |           |
| ppm        | <b>2</b>                                |                                                         |                              |           |
| ppm        | <b>■&lt;1</b>                           |                                                         |                              |           |
|            |                                         |                                                         |                              |           |
| TALS       |                                         |                                                         |                              |           |
| ppm        | ■32                                     |                                                         |                              |           |
| ppm        | <b>■</b> 3                              |                                                         |                              |           |
| ppm        | <b>■&lt;1</b>                           |                                                         |                              |           |
| ppm        | <b>■</b> 0                              |                                                         |                              |           |
| ppm        | <b>■ &lt;1</b>                          |                                                         |                              |           |
| ppm        | <b>■</b> 0                              |                                                         |                              |           |
| ppm        | <b>0</b>                                |                                                         |                              |           |
| ppm        | <b>■ &lt;1</b>                          |                                                         |                              |           |
| ppm        | <b>0</b>                                |                                                         |                              |           |
| ppm        | <b>■&lt;1</b>                           |                                                         |                              |           |
| ppm        | <b>■&lt;1</b>                           |                                                         |                              |           |
| ppm        | 0                                       |                                                         |                              |           |
|            |                                         |                                                         |                              |           |
| 2          |                                         |                                                         |                              |           |
| ppm        | <b>105</b>                              |                                                         |                              |           |
| ppm        | <b>1</b>                                |                                                         |                              |           |
| ppm        | 16                                      |                                                         |                              |           |
|            |                                         |                                                         |                              |           |
| ppm        | <b>214</b>                              |                                                         |                              |           |
| ppm<br>ppm | □ 214<br>□ <1                           |                                                         |                              |           |
|            | ppm | VCP333951 31 Oct 2023 6131 0 Changed NORMAL  ITION  cSt | VCP333951 31 Oct 2023 6131 0 | VCP333951 |

## Diagnosis

Resample at the next service interval to monitor. All component wear rates are normal. There is no indication of any contamination in the fluid. The condition of the fluid is acceptable for the time in service.