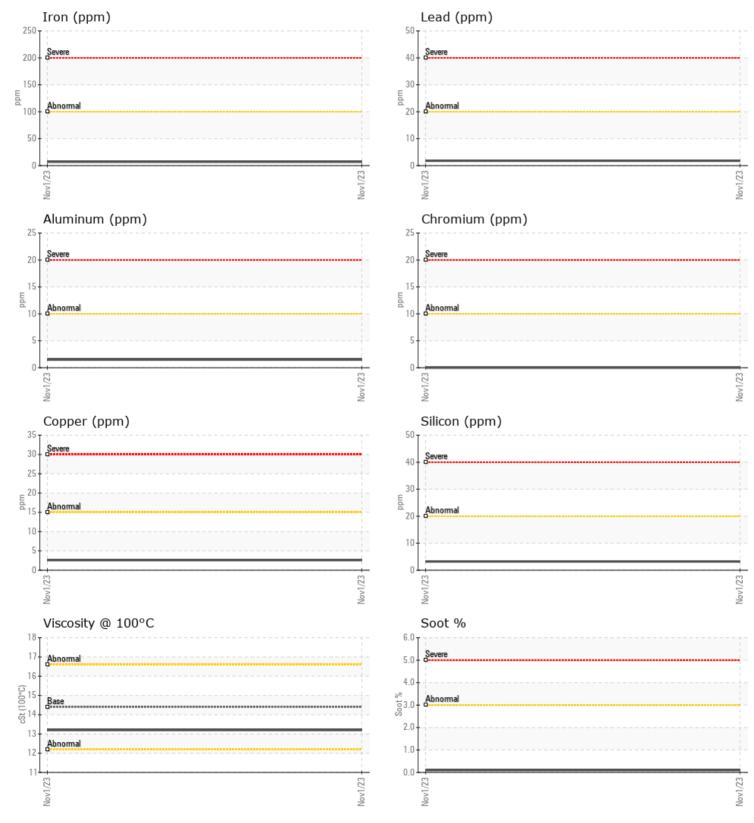

## **CONSTRUCTION EQUIPMENT**

GRAPHS

VOLVO

Report Id: SHEBOU [WCAMIS] 02594565 (Generated: 11/23/2023 09:16:37) Rev: 1

Contact/Location: Jonathan Jobin - SHEBOU

## Diagnosis

Resample at the next service interval to monitor. The fluid was not specified, however, a fluid match indicates that this fluid is (GENERIC) DIESEL ENGINE OIL SAE 40. Please confirm.All component wear rates are normal. There is no indication of any contamination in the oil. The condition of the oil is acceptable for the time in service.