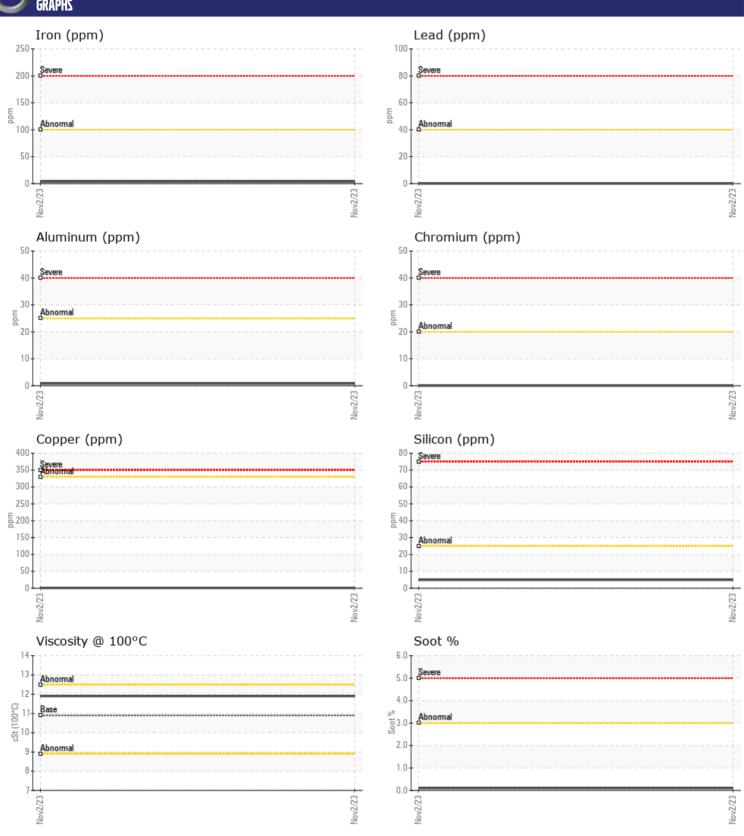

## **CONSTRUCTION EQUIPMENT**

WASTE MANAGEMENT 383672 CATERPILLAR 914G 201136 - DIESEL ENGIN

Sample No: VCP430021

Oil Type: DIESEL ENGINE OIL SAE 30

**Job No:** 383672

| VOLVO          |             |               |      |  |
|----------------|-------------|---------------|------|--|
| SAMPLE         | INFORMATION | 1             |      |  |
| Sample Number  |             | VCP430021     | <br> |  |
| Sample Date    |             | 02 Nov 2023   | <br> |  |
| Machine Hours  |             | 6660          | <br> |  |
| Oil Hours      |             | 0             | <br> |  |
| Oil Changed    |             | Not Changd    | <br> |  |
| Sample Status  |             | NORMAL        | <br> |  |
|                |             |               |      |  |
| OIL CON        | DITION      |               |      |  |
| Visc @ 100°C   | cSt         | <b>11.9</b>   | <br> |  |
| Oxidation (PA) | %           | 53            | <br> |  |
|                |             |               |      |  |
| VOLVO          | AINATION    |               |      |  |
| _              | MINATION    |               |      |  |
| Soot %         | %           | ■0.1          | <br> |  |
| Nitration (PA) | %           | 38            | <br> |  |
| Sulfation (PA) | %           | 50            | <br> |  |
| Glycol         | %           | NEG           | <br> |  |
| Fuel           | %           | ■ 0.7         | <br> |  |
| Silicon        | ppm         | ■5            | <br> |  |
| Sodium         | ppm         | <b>1</b>      | <br> |  |
| Potassium      | ppm         | ■0            | <br> |  |
| VOLVO          |             |               |      |  |
| WEAR N         | METALS      |               |      |  |
| Iron           | ppm         | <b>4</b>      | <br> |  |
| Copper         | ppm         | <b>■&lt;1</b> | <br> |  |
| Lead           | ppm         | <b>■</b> 0    | <br> |  |
| Tin            | ppm         | ■0            | <br> |  |
| Aluminum       | ppm         | <b>■&lt;1</b> | <br> |  |
| Chromium       | ppm         | <b>■</b> 0    | <br> |  |
| Molybdenum     | ppm         | ■53           | <br> |  |
| Nickel         | ppm         | <b>■&lt;1</b> | <br> |  |
| Titanium       | ppm         | <b>□</b> 0    | <br> |  |
| Silver         | ppm         | <b>■&lt;1</b> | <br> |  |
| Manganese      | ppm         | ■0            | <br> |  |
| Vanadium       | ppm         | 0             | <br> |  |

### Diagnosis

No corrective action is recommended at this time. Resample at the next service interval to monitor. The fluid was not specified, however, a fluid match indicates that this fluid is (GENERIC) DIESEL ENGINE OIL SAE 30. Please confirm.

All component wear rates are normal.

All component wear rates are normal. Fuel content negligible. There is no indication of any contamination in the oil. The condition of the oil is acceptable for the time in service.