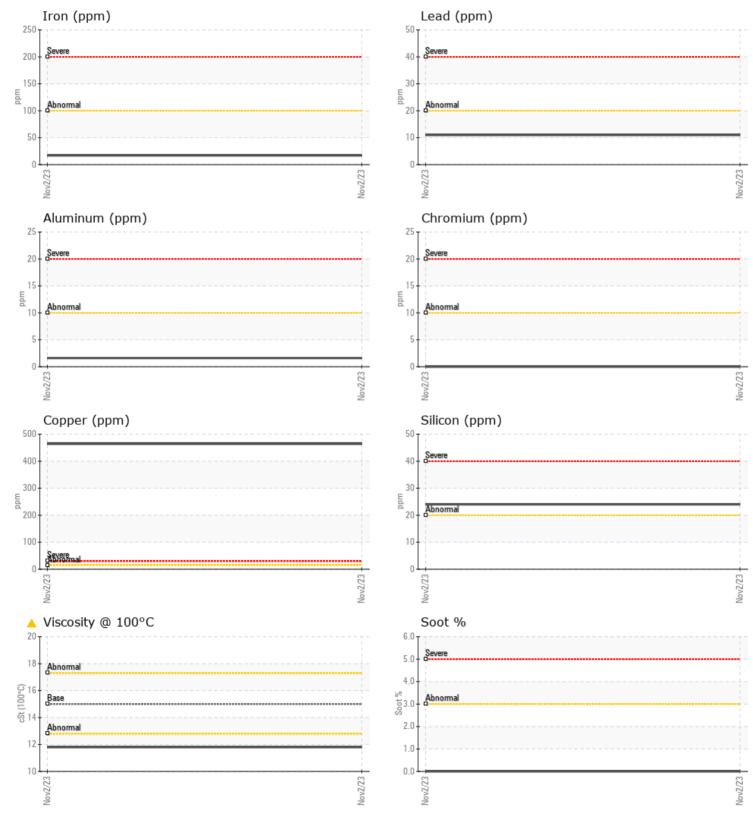

| Sulfation (PA) | %   | 59         | <br> |  |
|----------------|-----|------------|------|--|
| Glycol         | %   | 0.0        | <br> |  |
| Fuel           | %   | <b>1.2</b> | <br> |  |
| Silicon        | ppm | 24         | <br> |  |
| Sodium         | ppm | 6          | <br> |  |
| Potassium      | ppm | 2          | <br> |  |

## VEAR METALS

| Iron       | ppm | <b>17</b>  | <br> |  |
|------------|-----|------------|------|--|
| Copper     | ppm | <b>464</b> | <br> |  |
| Lead       | ppm | <b>11</b>  | <br> |  |
| Tin        | ppm | <b>1</b>   | <br> |  |
| Aluminum   | ppm | 2          | <br> |  |
| Chromium   | ppm | 0          | <br> |  |
| Molybdenum | ppm | 21         | <br> |  |
| Nickel     | ppm |            | <br> |  |
| Titanium   | ppm | 0          | <br> |  |
| Silver     | ppm |            | <br> |  |
| Manganese  | ppm | 2          | <br> |  |
| Vanadium   | ppm | 0          | <br> |  |

| Calcium    | ppm | 2189        |  |  |  |  |
|------------|-----|-------------|--|--|--|--|
| Magnesium  | ppm | <b>41</b>   |  |  |  |  |
| Zinc       | ppm | <b>1009</b> |  |  |  |  |
| Phosphorus | ppm | 866         |  |  |  |  |
| Barium     | ppm | <b></b> <1  |  |  |  |  |
| Boron      | ppm | 9           |  |  |  |  |

### Diagnosis

The oil change at the time of sampling has been noted. Resample at the next service interval to monitor. No other corrective action is recommended at this time.Metal levels are typical for a components first oil change. Light fuel dilution occurring. No other contaminants were detected in the oil. Viscosity of sample indicates oil is within SAE 30 range, advise investigate. The condition of the oil is acceptable for the time in service.