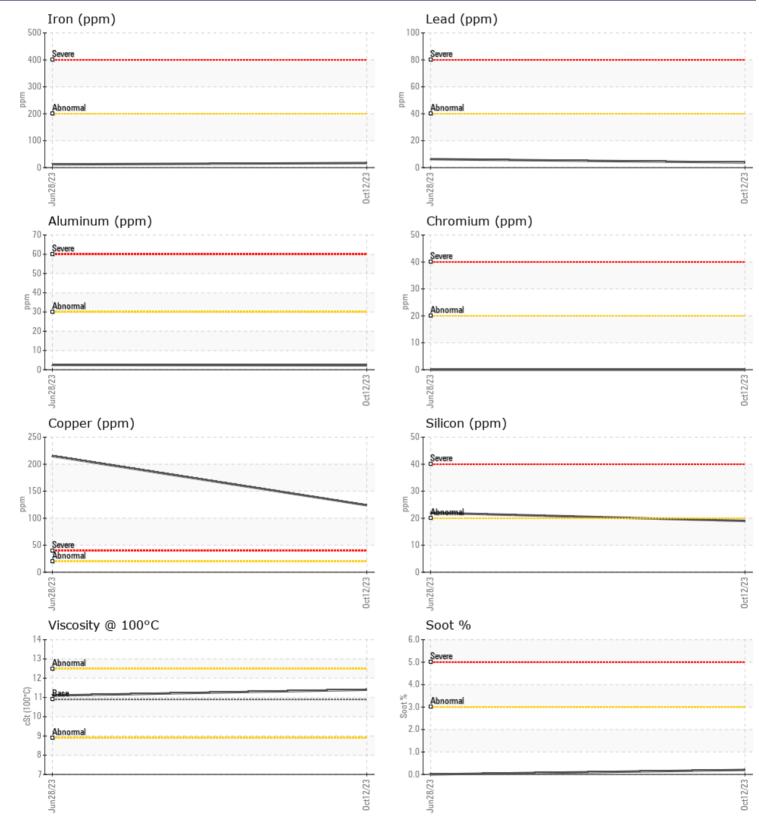

## SAMPLE INFORMATION

VOLVO

| Sample Number  |        | VCP429731   | VCP394585   | <br> |
|----------------|--------|-------------|-------------|------|
| Sample Date    |        | 12 Oct 2023 | 28 Jun 2023 | <br> |
| Machine Hours  |        | 1010        | 549         | <br> |
| Oil Hours      |        | 0           | 0           | <br> |
| Oil Changed    |        | Changed     | Not Changd  | <br> |
| Sample Status  |        | NORMAL      | NORMAL      | <br> |
|                |        |             |             |      |
| OIL COND       | ITION  |             |             |      |
| Visc @ 100°C   | cSt    | 11.4        | 11.1        | <br> |
| Oxidation (PA) | %      | 73          | 64          | <br> |
|                |        |             |             |      |
| CONTAMI        | NATION |             |             |      |
| Soot %         | %      | 0.2         | 0           | <br> |

| Nitration (PA) | %   | 81        | 76  | <br> |
|----------------|-----|-----------|-----|------|
| Sulfation (PA) | %   | 65        | 57  | <br> |
| Glycol         | %   | 0.0       | NEG | <br> |
| Fuel           | %   | 0.8       | 0.7 | <br> |
| Silicon        | ppm | <b>19</b> | 22  | <br> |
| Sodium         | ppm | <b>4</b>  | 4   | <br> |
| Potassium      | ppm | 2         | 4   | <br> |

## 🎾 WEAR METALS

| Iron       | ppm | <b>1</b> 7 | 12  | <br> |
|------------|-----|------------|-----|------|
| Copper     | ppm | <b>124</b> | 215 | <br> |
| Lead       | ppm | <b>4</b>   | 6   | <br> |
| Tin        | ppm | 2          | 2   | <br> |
| Aluminum   | ppm | 2          | 2   | <br> |
| Chromium   | ppm | 0          | 0   | <br> |
| Molybdenum | ppm | 74         | 84  | <br> |
| Nickel     | ppm |            | <1  | <br> |
| Titanium   | ppm | 0          | 0   | <br> |
| Silver     | ppm |            | 0   | <br> |
| Manganese  | ppm | 2          | 2   | <br> |
| Vanadium   | ppm | 0          | 0   | <br> |

# **CONSTRUCTION EQUIPMENT**

GRAPHS

VOLVO

Report Id: SHEMIS [WCAMIS] 02594589 (Generated: 11/08/2023 09:33:21) Rev: 1

Contact/Location: Jason Roth - SHEMIS