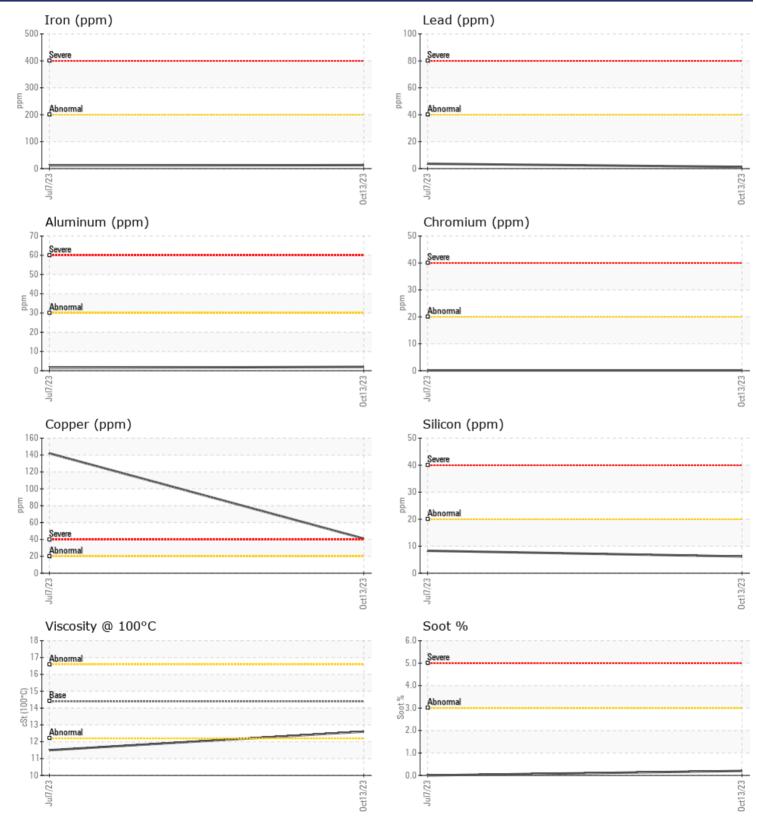

# SAMPLE INFORMATION

VOLVO

| Sample Number  |         | VCP297844   | VCP352187   | <br> |
|----------------|---------|-------------|-------------|------|
| Sample Date    |         | 13 Oct 2023 | 07 Jul 2023 | <br> |
| Machine Hours  |         | 2010        | 1098        | <br> |
| Oil Hours      |         | 0           | 0           | <br> |
| Oil Changed    |         | Changed     | Changed     | <br> |
| Sample Status  |         | NORMAL      | NORMAL      | <br> |
|                |         |             |             |      |
| OIL CON        | DITION  |             |             |      |
| Visc @ 100°C   | cSt     | 12.6        | 11.5        | <br> |
| Oxidation (PA) | %       | 82          | 56          | <br> |
|                |         |             |             |      |
| CONTAM         | INATION |             |             |      |
| Soot %         | %       | 0.2         | 0           | <br> |
| Nitration (PA) | %       | 74          | 57          | <br> |

| Nitration (PA) | %   | 74   | 57  | <br> |
|----------------|-----|------|-----|------|
| Sulfation (PA) | %   | 64   | 54  | <br> |
| Glycol         | %   | NEG  | 0.0 | <br> |
| Fuel           | %   | <1.0 | 0.8 | <br> |
| Silicon        | ppm | 6    | 8   | <br> |
| Sodium         | ppm | 3    | 2   | <br> |
| Potassium      | ppm | 0    | <1  | <br> |

## 🎾 WEAR METALS

| WEAR M     | ETALS |            |            |      |
|------------|-------|------------|------------|------|
| Iron       | ppm   | <b>1</b> 3 | 11         | <br> |
| Copper     | ppm   | <b>41</b>  | 142        | <br> |
| Lead       | ppm   | <b>1</b>   | 4          | <br> |
| Tin        | ppm   | <b></b> <1 | <1         | <br> |
| Aluminum   | ppm   | 2          | 1          | <br> |
| Chromium   | ppm   | <b></b> <1 | <b></b> <1 | <br> |
| Molybdenum | ppm   | <b>46</b>  | 81         | <br> |
| Nickel     | ppm   | 2          | 1          | <br> |
| Titanium   | ppm   | 0          | 0          | <br> |
| Silver     | ppm   | <b></b> <1 | 0          | <br> |
| Manganese  | ppm   | <b></b> <1 | <1         | <br> |
| Vanadium   | ppm   | 0          | 0          | <br> |

VOLVO

| ADDITIVES  |     |             |      |  |  |
|------------|-----|-------------|------|--|--|
| Calcium    | ppm | 1728        | 1782 |  |  |
| Magnesium  | ppm | <b>484</b>  | 385  |  |  |
| Zinc       | ppm | <b>1101</b> | 1131 |  |  |
| Phosphorus | ppm | <b>919</b>  | 1016 |  |  |
| Barium     | ppm | <b></b> <1  | 0    |  |  |
| Boron      | ppm | 20          | 52   |  |  |