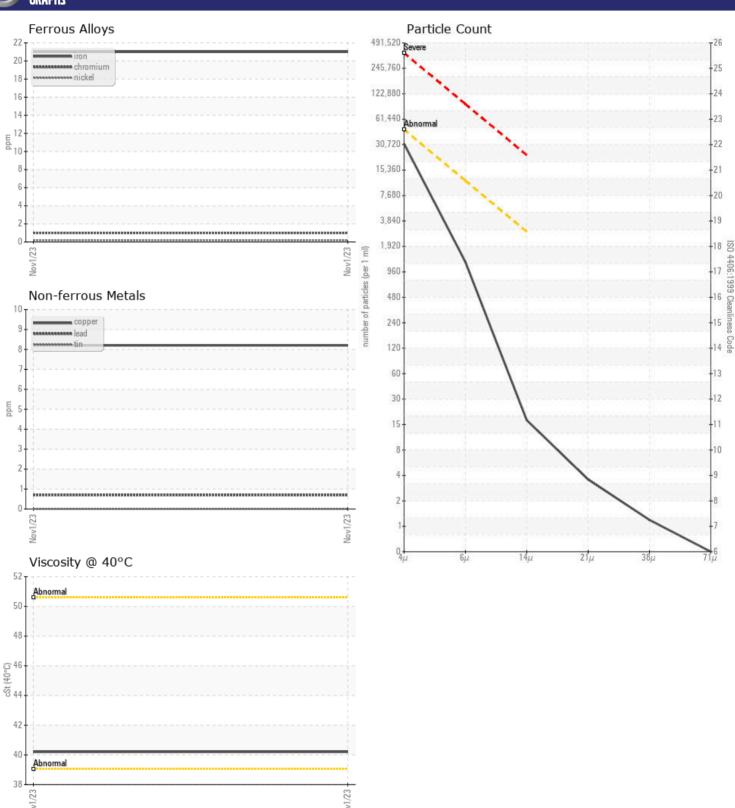

| CONTAMINATION     |     |              |  |  |  |
|-------------------|-----|--------------|--|--|--|
| Water             | %   | NEG          |  |  |  |
| Particles >4µm    |     | <b>27287</b> |  |  |  |
| Particles >6µm    |     | <b>1101</b>  |  |  |  |
| Particles >14µm   |     | <b>15</b>    |  |  |  |
| ISO 4406:1999 (c) | )   | 22/17/11     |  |  |  |
| Silicon           | ppm | <b>4</b>     |  |  |  |
| Sodium            | ppm | <b>2</b>     |  |  |  |
| Potassium         | ppm | <b>■</b> 2   |  |  |  |

### Diagnosis

Resample at the next service interval to monitor. Please specify the brand, type, and viscosity of the oil on your next sample.All component wear rates are normal. The system cleanliness is acceptable for your target ISO 4406 cleanliness code. The system and fluid cleanliness is acceptable. The condition of the oil is acceptable for the time in service.

#### GRAPHS