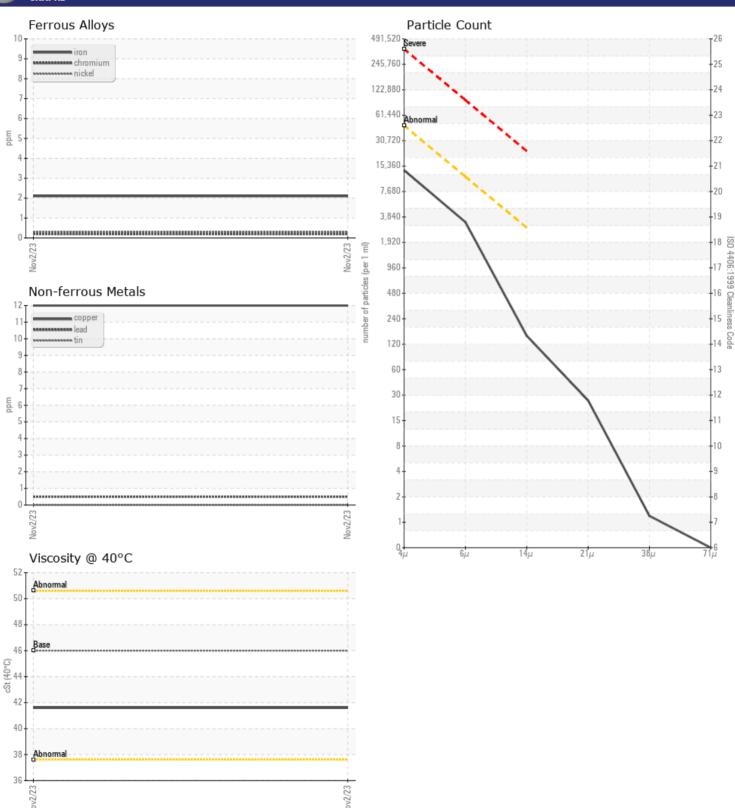

CONSTRUCTION EQUIPMENT

SYNERGY HOMES 8000383628 VOLVO EC350E 314628 - HYDRAU

Oil Type: **VOLVO SUPER HYDRAULIC OIL 46** 

Job No: 8000383628

| VOLVO            | INCODMATIO | N                      |          |      |
|------------------|------------|------------------------|----------|------|
|                  | INFORMATIO | <del></del> -          |          | _    |
| Sample Number    |            | VCP380178              |          | <br> |
| Sample Date      |            | 02 Nov 2023            |          | <br> |
| Machine Hours    |            | 610                    |          | <br> |
| Oil Hours        |            | 610                    |          | <br> |
| Oil Changed      |            | Not Changd             |          | <br> |
| Sample Status    |            | NORMAL                 |          | <br> |
|                  |            |                        |          |      |
| OIT CON          | NITINN     |                        |          |      |
|                  |            |                        | <u>.</u> |      |
| Visc @ 40°C      | cSt        | <b>41.6</b>            |          | <br> |
| VOLVO            |            |                        |          |      |
| CONTAN           | MINATION   |                        |          |      |
| Particles >4µm   |            | <b>11945</b>           |          | <br> |
| Particles > 6µm  |            | 2913                   |          | <br> |
| Particles > 14µm |            | 133                    |          | <br> |
| ISO 4406:1999 (c | \          | 21/19/14               |          | <br> |
| Silicon          |            | 21/19/14<br><b>■</b> 2 |          | <br> |
| Sodium           | ppm        | ■2<br>■<1              |          | <br> |
| Potassium        | ppm        | <b>■&lt;1</b>          |          | <br> |
| Potassium        | ppm        | <u> </u>               |          | <br> |
| VOLVO            |            |                        |          |      |
| WEAR N           | METALS     |                        |          |      |
| Iron             | ppm        | <b>2</b>               |          | <br> |
| Copper           | ppm        | 12                     |          | <br> |
| Lead             | ppm        | <1                     |          | <br> |
| Tin              | ppm        | _<br>0                 |          | <br> |
| Aluminum         | ppm        |                        |          | <br> |
| Chromium         | ppm        | <b>-</b> <1            |          | <br> |
| Molybdenum       | ppm        | <b>0</b>               |          | <br> |
| Nickel           | ppm        | <b>□&lt;1</b>          |          | <br> |
| Titanium         | ppm        | 0                      |          | <br> |
| Silver           | ppm        | <1                     |          | <br> |
| Manganese        | ppm        | <b>■</b> 0             |          | <br> |
| Vanadium         | ppm        | 0                      |          | <br> |
|                  | le le      | _                      |          |      |
| VOLVO            | ire        |                        |          | <br> |
| ADDITIV          | JE7        |                        |          |      |
| Calcium          | ppm        | ■85                    |          | <br> |
| Magnesium        | ppm        | <b>■</b> 0             |          | <br> |
| Zinc             | ppm        | <b>484</b>             |          | <br> |
| Phosphorus       | ppm        | ■379                   |          | <br> |
|                  |            |                        |          |      |

## Diagnosis

Resample at the next service interval to monitor. All component wear rates are normal. The system cleanliness is acceptable for your target ISO 4406 cleanliness code. The system and fluid cleanliness is acceptable. The condition of the oil is acceptable for the time in service.