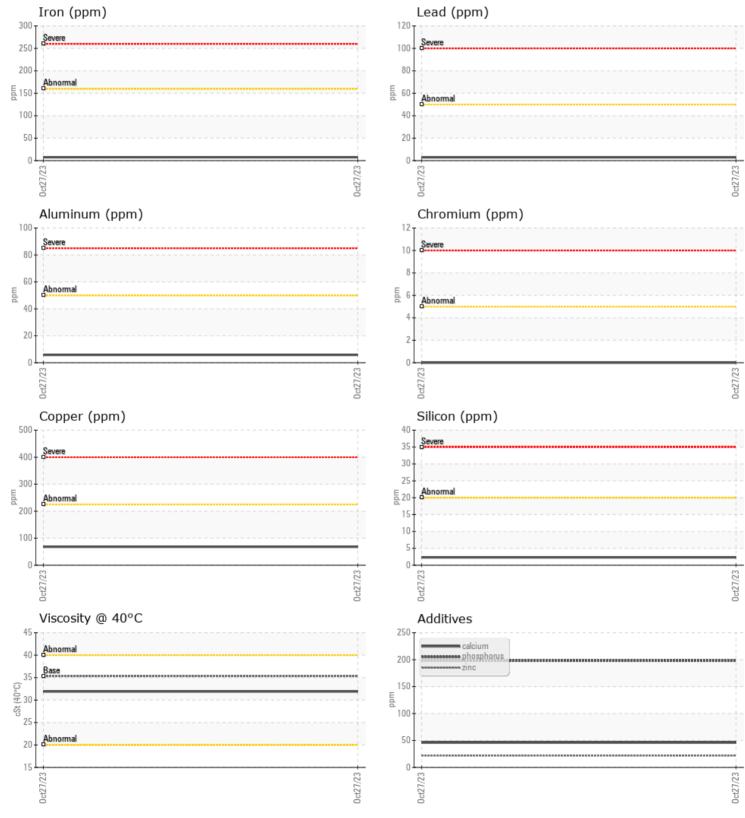

| WEAR I     | METALS |            |      |  |
|------------|--------|------------|------|--|
| Iron       | ppm    | 8          | <br> |  |
| Copper     | ppm    | 68         | <br> |  |
| Lead       | ppm    | 3          | <br> |  |
| Tin        | ppm    | <b>4</b>   | <br> |  |
| Aluminum   | ppm    | 6          | <br> |  |
| Chromium   | ppm    | 0          | <br> |  |
| Molybdenum | ppm    | <b></b> <1 | <br> |  |
| Nickel     | ppm    | <b></b> <1 | <br> |  |
| Titanium   | ppm    | 0          | <br> |  |
| Silver     | ppm    | □<1        | <br> |  |
| Manganese  | ppm    | 0          | <br> |  |
| Vanadium   | ppm    | 0          | <br> |  |
|            |        |            |      |  |

**ADDITIVES** 46 Calcium ppm Magnesium 12 ppm Zinc 22 ppm Phosphorus 198 ppm

ppm

ppm

■ <1

83

**REDHEAD EQUIPMENT** 

BOX 32098, HIGHWAY #1 EAST REGINA, SK CA S4N 7L2 Contact: John Edger John.Edger@redheadequipment.ca T: (306)721-5555 F: (306)721-2855