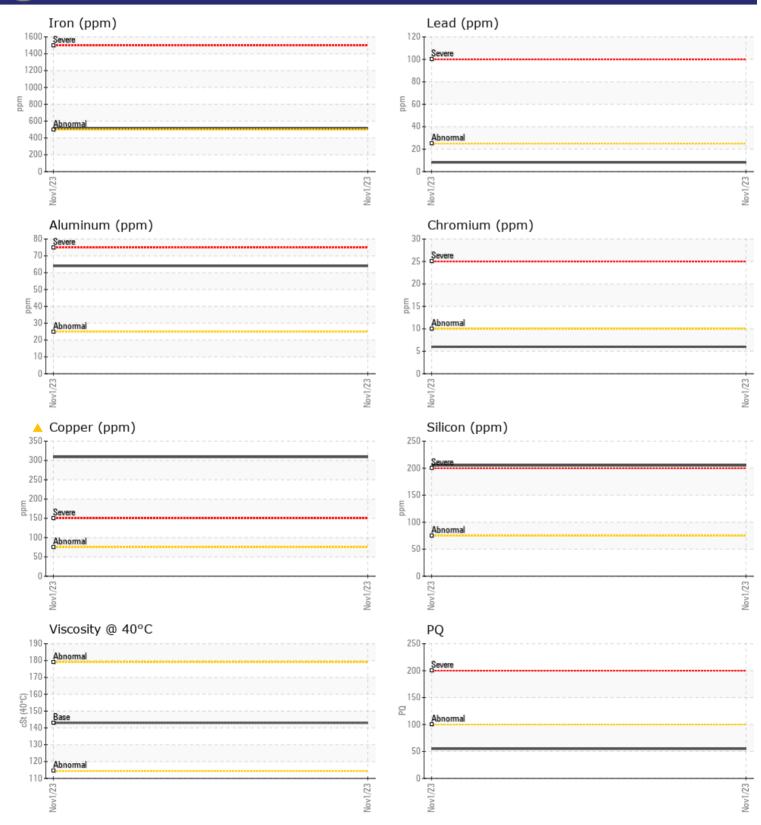

## SAMPLE INFORMATION

VOLVO

| Sample Number | -      | VCP353057    |   |   |  |
|---------------|--------|--------------|---|---|--|
| Sample Date   |        | 01 Nov 2023  |   |   |  |
| Machine Hours |        | 4181         |   |   |  |
| Oil Hours     |        | 0            |   |   |  |
| Oil Changed   |        | N/A          |   |   |  |
| Sample Status |        | ABNORMAL     |   |   |  |
|               |        |              |   |   |  |
| OIL CONDI     | TION   |              |   |   |  |
|               | cSt    | - 142        | - | _ |  |
| Visc @ 40°C   | CSt    | <b>143</b>   |   |   |  |
| VOLVO         |        |              |   |   |  |
| Contamii      | NATION |              |   |   |  |
| Water         | %      | NEG          |   |   |  |
| Silicon       | ppm    | 205          |   |   |  |
| Sodium        | ppm    | <b>15</b>    |   |   |  |
| Potassium     | ppm    | 25           |   |   |  |
|               |        |              |   |   |  |
| WEAR ME       | TALS   |              |   |   |  |
| PQ            |        | 55           |   |   |  |
| Iron          | ppm    | <b>510</b>   |   |   |  |
| Copper        | ppm    | <b>A</b> 309 |   |   |  |
| Lead          | ppm    | 8            |   |   |  |
| Tin           | ppm    | <b>1</b> 5   |   |   |  |
| Aluminum      | ppm    | 64           |   |   |  |
| Chromium      | ppm    | 6            |   |   |  |
| Molybdenum    | ppm    | 0            |   |   |  |
| Nickel        | ppm    | 2            |   |   |  |
| Titanium      | ppm    | 2            |   |   |  |
| Silver        | ppm    | <1           |   |   |  |
| Manganese     | ppm    | 7            |   |   |  |
| Vanadium      | ppm    | 0            |   |   |  |
| VOLVO         |        |              |   |   |  |

## Diagnosis

We recommend that you drain the oil from the component if this has not already been done. We recommend an early resample to monitor this condition. The fluid was not specified, however, a fluid match indicates that this fluid is (GENERIC) GEAR OIL SAE 80W90. Please confirm.Copper and tin ppm levels are abnormal. Thrust washer and/or bearing/bushing wear is indicated. There is no indication of any contamination in the oil. The oil is no longer serviceable as a result of the abnormal and/or severe wear.

## **CONSTRUCTION EQUIPMENT**

GRAPHS

VOLVO

Contact/Location: Jonathan Jobin - SHEBOU