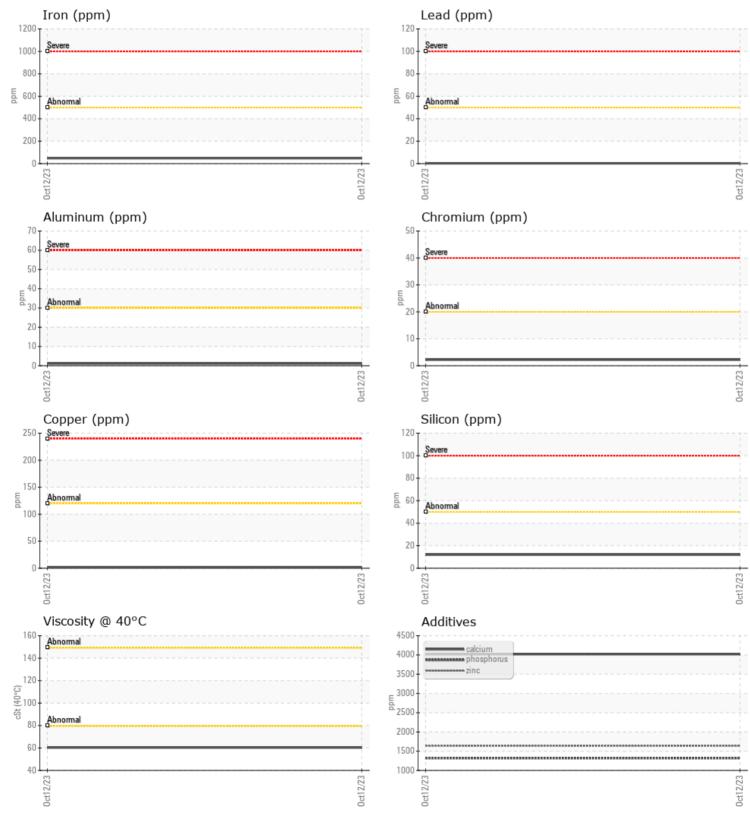

## CONSTRUCTION EQUIPMENT 8-381499 VOLVOL180H 5658 - REAR AXLE

| Sample No: | VCP393154 |
|------------|-----------|
| Oil Type:  | NOT GIVEN |
| Job No:    | 8-381499  |

VOLVO

|               | E INFORMATION |             |       |  |
|---------------|---------------|-------------|-------|--|
| Sample Number | -             | VCP393154   | <br>  |  |
| Sample Date   |               | 12 Oct 2023 | <br>  |  |
| Machine Hours |               | 1010        | <br>  |  |
| Oil Hours     |               | 0           | <br>  |  |
| Oil Changed   |               | N/A         | <br>  |  |
| Sample Status |               | NORMAL      | <br>  |  |
|               |               |             |       |  |
| OIL CON       | DITION        |             |       |  |
| Visc @ 40°C   | cSt           | 60.3        | <br>  |  |
| VISC @ 40 C   | CSL           | 00.5        | <br>  |  |
| VOLVO         |               |             | <br>  |  |
| CONTAI        | MINATION      |             |       |  |
| Silicon       | ppm           | 12          | <br>  |  |
| Sodium        | ppm           | <b>10</b>   | <br>  |  |
| Potassium     | ppm           | 2           | <br>  |  |
|               |               |             |       |  |
| WEAR N        | AETAIS        |             |       |  |
|               |               |             | <br>_ |  |
| Iron          | ppm           | <b>48</b>   | <br>  |  |
| Copper        | ppm           | 2           | <br>  |  |
| Lead          | ppm           | <b></b> <1  | <br>  |  |
| Tin           | ppm           | 0           | <br>  |  |
| Aluminum      | ppm           | <b>1</b>    | <br>  |  |
| Chromium      | ppm           | 2           | <br>  |  |
| Molybdenum    | ppm           | ■4          | <br>  |  |
| Nickel        | ppm           | <b></b> <1  | <br>  |  |
| Titanium      | ppm           | 0           | <br>  |  |
| Silver        | ppm           | <1          | <br>  |  |
| Manganese     | ppm           | 4           | <br>  |  |
| Vanadium      | ppm           | 0           | <br>  |  |
| VOLVO         |               |             |       |  |
|               | <b>VES</b>    |             |       |  |
| Calcium       | ppm           | 4019        | <br>  |  |
| Magnesium     | ppm           | <b>1</b> 1  | <br>  |  |
| Zinc          | ppm           | <b>1639</b> | <br>  |  |
| Phosphorus    | ppm           | 1319        | <br>  |  |
| Barium        | ppm           | ■ <1        | <br>  |  |
| D             |               |             |       |  |

## Diagnosis

Resample at the next service interval to monitor. The fluid was not specified, however, a fluid match indicates that this fluid is SAE 80 Wet Brake Transaxle Oil. Please confirm the oil type and grade, and specify the brand of the oil on your next sample.All component wear rates are normal. There is no indication of any contamination in the oil. The condition of the oil is acceptable for the time in service.

## **CONSTRUCTION EQUIPMENT**

GRAPHS

VOLVO

Report Id: SHEMIS [WCAMIS] 02594682 (Generated: 11/07/2023 15:49:27) Rev: 1

Contact/Location: Janice Cripps - SHEMIS