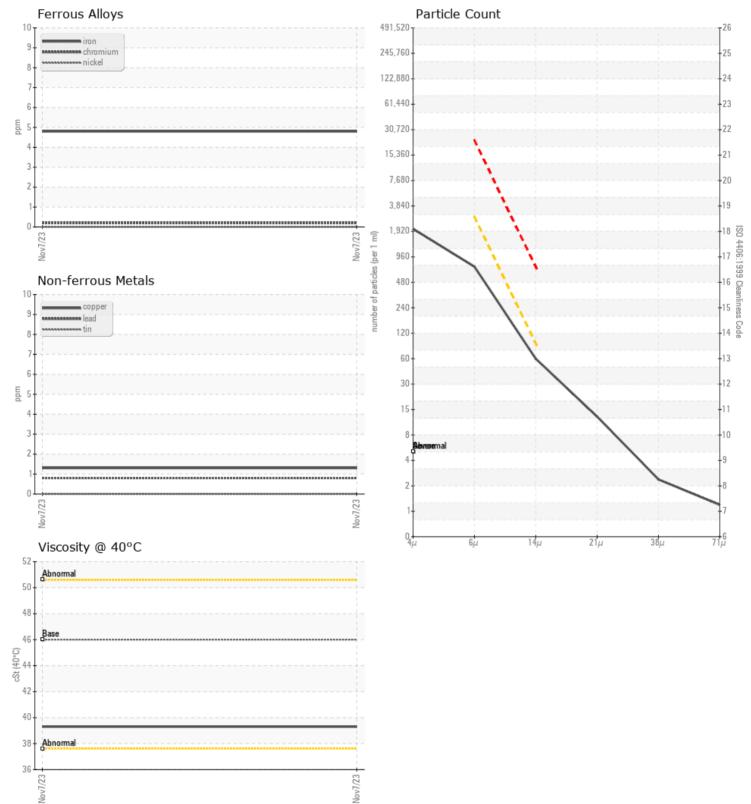

## SAMPLE INFORMATION VCP380265 Sample Number Sample Date 07 Nov 2023 Machine Hours 4493 Oil Hours 2000 Oil Changed Changed NORMAL Sample Status **OIL CONDITION** Visc @ 40°C cSt 39.3 CONTAMINATION Particles >4µm 1803 Particles >6µm 645 Particles >14µm 53 ISO 4406:1999 (c) 18/17/13 Silicon 8 ppm Sodium ppm 2 Potassium ppm 0

## Diagnosis

Resample at the next service interval to monitor.All component wear rates are normal. The system cleanliness is acceptable for your target ISO 4406 cleanliness code. The system and fluid cleanliness is acceptable. The condition of the oil is acceptable for the time in service.