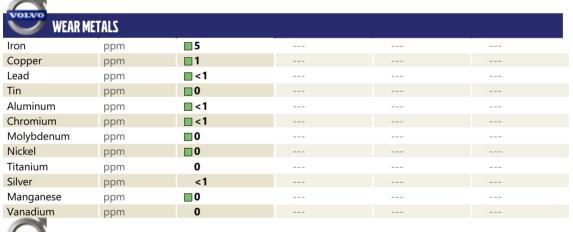

## SAMPLE INFORMATION VCP380265 Sample Number Sample Date 07 Nov 2023 Machine Hours 4493 Oil Hours 2000 Oil Changed Changed NORMAL Sample Status **OIL CONDITION** Visc @ 40°C cSt 39.3 CONTAMINATION Particles >4µm 1803 Particles >6µm 645 Particles >14µm 53 ISO 4406:1999 (c) 18/17/13 Silicon 8 ppm Sodium ppm 2 Potassium ppm 0

**ADDITIVES** Calcium 999 ppm Magnesium ppm 6 Zinc 653 ppm Phosphorus 523 ppm Barium **||** <1 ppm 28 Boron ppm

STRONGCO EQUIP (AB)

6 - 38403 BURNT LAKE TRAIL RED DEER COUNTY, AB CA T4S 2L4 Contact: Perry Doyle pdoyle@strongco.com T: (403)346-3473 F: (403)346-3487