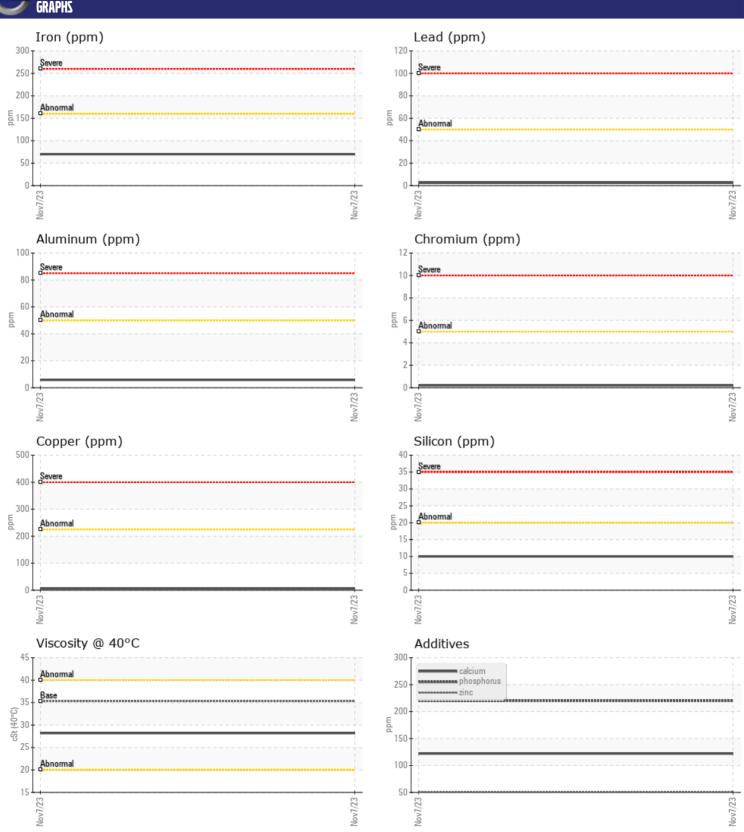

# CONSTRUCTION EQUIPMENT 383636 VOLVO L60F 71471 - TRANSMISSION (AUTO)

Sample No: VCP380034

Oil Type: VOLVO AUTOMATIC TRANSMISSION FLUID AT102

**Job No:** 383636

| SAMPLE        | E INFORMATIO | N             |      |  |
|---------------|--------------|---------------|------|--|
| Sample Number | •            | VCP380034     | <br> |  |
| Sample Date   |              | 07 Nov 2023   | <br> |  |
| Machine Hours |              | 4493          | <br> |  |
| Oil Hours     |              | 2000          | <br> |  |
| Oil Changed   |              | Changed       | <br> |  |
| Sample Status |              | NORMAL        | <br> |  |
|               |              |               |      |  |
| OIL CON       | DITION       |               |      |  |
| Visc @ 40°C   | cSt          | 28.2          | <br> |  |
|               |              | _             |      |  |
| VOLVO         | JIMATION     |               |      |  |
| _             | MINATION     |               |      |  |
| Silicon       | ppm          | <b>10</b>     | <br> |  |
| Sodium        | ppm          | <b>■7</b>     | <br> |  |
| Potassium     | ppm          | <b>2</b>      | <br> |  |
|               |              |               |      |  |
| WEAR N        | METALS       |               |      |  |
| Iron          | ppm          | <b>■70</b>    | <br> |  |
| Copper        | ppm          | <b>6</b>      | <br> |  |
| Lead          | ppm          | <b>2</b>      | <br> |  |
| Tin           | ppm          | <b>■</b> 0    | <br> |  |
| Aluminum      | ppm          | <b>6</b>      | <br> |  |
| Chromium      | ppm          | <b>■&lt;1</b> | <br> |  |
| Molybdenum    | ppm          | <b>■</b> 0    | <br> |  |
| Nickel        | ppm          | <b>■&lt;1</b> | <br> |  |
| Titanium      | ppm          | 0             | <br> |  |
| Silver        | ppm          | <b>■&lt;1</b> | <br> |  |
| Manganese     | ppm          | ■4            | <br> |  |
| Vanadium      | ppm          | 0             | <br> |  |
|               |              |               | <br> |  |
| ADDITIV       | VES          |               |      |  |
| Calcium       | ppm          | <b>122</b>    | <br> |  |
| Magnesium     | ppm          | <b>1</b>      | <br> |  |
| Zinc          | ppm          | <b>■</b> 51   | <br> |  |
| Phosphorus    | ppm          | <b>220</b>    | <br> |  |
| Barium        | ppm          | <b>■&lt;1</b> | <br> |  |
| Boron         | ppm          | <b>68</b>     | <br> |  |
|               |              |               |      |  |

### Diagnosis

Resample at the next service interval to monitor. All component wear rates are normal. There is no indication of any contamination in the fluid. The condition of the fluid is acceptable for the time in service.