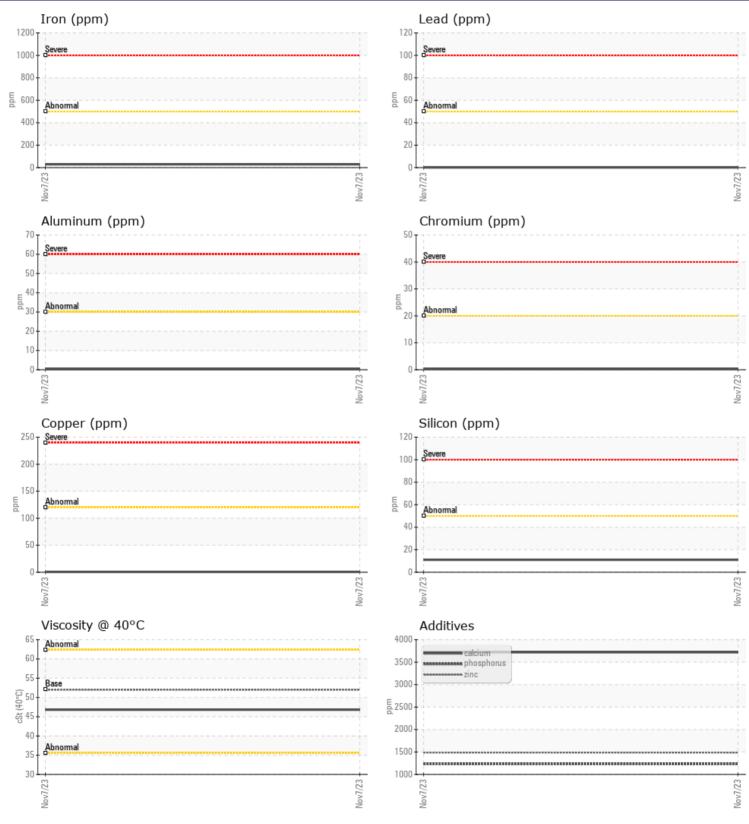

CONSTRUCTION EQUIPMENT 383636 VOLVO L60F 71471 - FRONT AXLE

 Sample No:
 VCP392887

 Oil Type:
 VOLVO WB 101

 Job No:
 383636

Boron

VOLVO

| VOLVO         |             |              |      |   |
|---------------|-------------|--------------|------|---|
|               | INFORMATION |              |      |   |
| Sample Number |             | VCP392887    | <br> |   |
| Sample Date   |             | 07 Nov 2023  | <br> |   |
| Machine Hours |             | 4493         | <br> |   |
| Oil Hours     |             | 2000         | <br> |   |
| Oil Changed   |             | Changed      | <br> |   |
| Sample Status |             | NORMAL       | <br> |   |
|               |             |              |      |   |
| OIL CON       | NITION      |              |      |   |
| Visc @ 40°C   | cSt         | 46.8         | <br> |   |
| VISC @ 40 C   | CSt         | 40.0         |      |   |
| VOLVO         |             |              |      |   |
| CONTAN        | AINATION    |              |      |   |
| Silicon       | ppm         | 11           | <br> |   |
| Sodium        | ppm         |              | <br> |   |
| Potassium     | ppm         | 0            | <br> |   |
|               |             |              |      |   |
| VOLVO         | 457ALC      |              |      |   |
| WEAR N        | AFTAL2      |              | _    | - |
| Iron          | ppm         | 29           | <br> |   |
| Copper        | ppm         | ■<1          | <br> |   |
| Lead          | ppm         | <b></b> <1   | <br> |   |
| Tin           | ppm         | 0            | <br> |   |
| Aluminum      | ppm         | <b></b> <1   | <br> |   |
| Chromium      | ppm         | <b>■</b> <1  | <br> |   |
| Molybdenum    | ppm         | 0            | <br> |   |
| Nickel        | ppm         | <b>  </b> <1 | <br> |   |
| Titanium      | ppm         | 0            | <br> |   |
| Silver        | ppm         | <1           | <br> |   |
| Manganese     | ppm         | <b>  </b> <1 | <br> |   |
| Vanadium      | ppm         | 0            | <br> |   |
|               |             |              |      |   |
|               | /ES         |              | <br> |   |
| Calcium       | ppm         | 3720         | <br> |   |
| Magnesium     | ppm         | <b>1</b> 0   | <br> |   |
| Zinc          | ppm         | 1486         | <br> |   |
| Phosphorus    | ppm         | 1232         | <br> |   |
| Barium        | ppm         | □ <1         | <br> |   |
|               | PP          |              |      |   |

## **CONSTRUCTION EQUIPMENT**

GRAPHS

VOLVO

Report Id: VOLVO9652 [WCAMIS] 02595112 (Generated: 11/08/2023 16:35:24) Rev: 1

Contact/Location: Perry Doyle - VOLVO9652