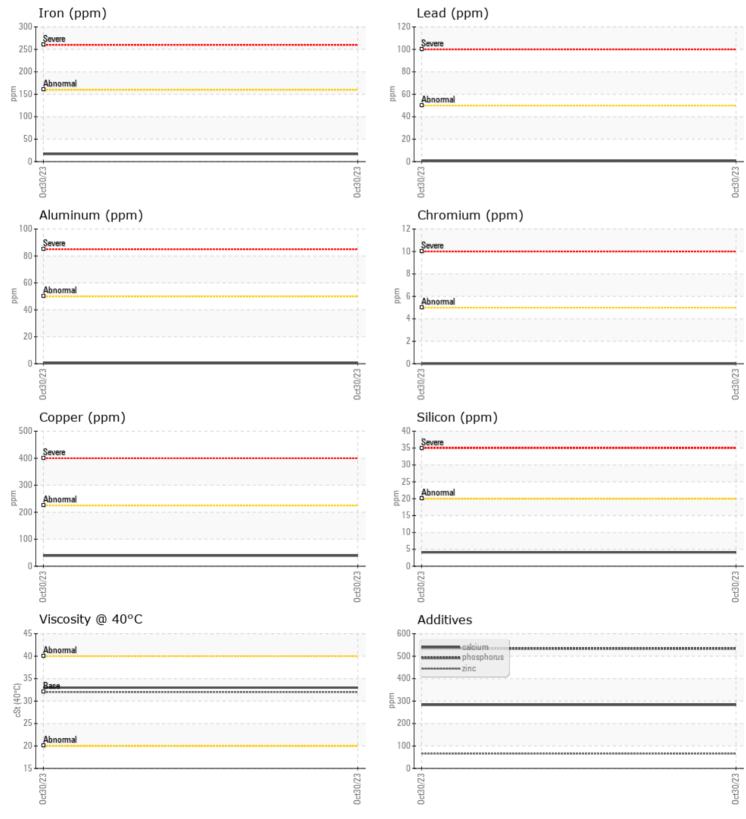

CONSTRUCTION EQUIPMENT 382868 VOLVO L90H 624504 - TRANSMISSION (AUTO)

 Sample No:
 VCP352607

 Oil Type:
 ATF

 Job No:
 382868

Boron

VOLVO

|               | INFORMATION |              |          |          |  |
|---------------|-------------|--------------|----------|----------|--|
| Sample Number |             | VCP352607    |          |          |  |
| Sample Date   |             | 30 Oct 2023  |          |          |  |
| Machine Hours |             | 10144        |          |          |  |
| Oil Hours     |             | 2000         |          |          |  |
| Oil Changed   |             | Not Changd   |          |          |  |
| Sample Status |             | NORMAL       |          |          |  |
|               |             |              |          |          |  |
| VOLVO         |             |              |          |          |  |
| V OIL CON     |             |              | <u>.</u> | <u>.</u> |  |
| Visc @ 40°C   | cSt         | 33.0         |          |          |  |
|               |             |              |          |          |  |
|               | MINATION    |              |          |          |  |
| Silicon       |             |              |          |          |  |
| Sodium        | ppm         | <b>4</b>     |          |          |  |
|               | ppm         | 6            |          |          |  |
| Potassium     | ppm         | 2            |          |          |  |
| VOLVO         |             |              |          |          |  |
| WEAR M        | NETALS      |              |          |          |  |
| Iron          | ppm         | 17           |          |          |  |
| Copper        | ppm         | 39           |          |          |  |
| Lead          | ppm         | <b></b> <1   |          |          |  |
| Tin           | ppm         | 0            |          |          |  |
| Aluminum      | ppm         | <b>  </b> <1 |          |          |  |
| Chromium      | ppm         | 0            |          |          |  |
| Molybdenum    | ppm         | <b>4</b>     |          |          |  |
| Nickel        | ppm         | <b>□</b> <1  |          |          |  |
| Titanium      | ppm         | 0            |          |          |  |
| Silver        | ppm         |              |          |          |  |
| Manganese     | ppm         | 0            |          |          |  |
| Vanadium      | ppm         | 0            |          |          |  |
|               |             |              |          |          |  |
|               | /55         |              |          |          |  |
|               |             |              |          |          |  |
| Calcium       | ppm         | 283          |          |          |  |
| Magnesium     | ppm         | 7            |          |          |  |
| Zinc          | ppm         | 66           |          |          |  |
| Phosphorus    | ppm         | 534          |          |          |  |
| Barium        | ppm         | ■ <1         |          |          |  |

## Diagnosis

Resample at the next service interval to monitor.All component wear rates are normal. There is no indication of any contamination in the fluid. The condition of the fluid is acceptable for the time in service.