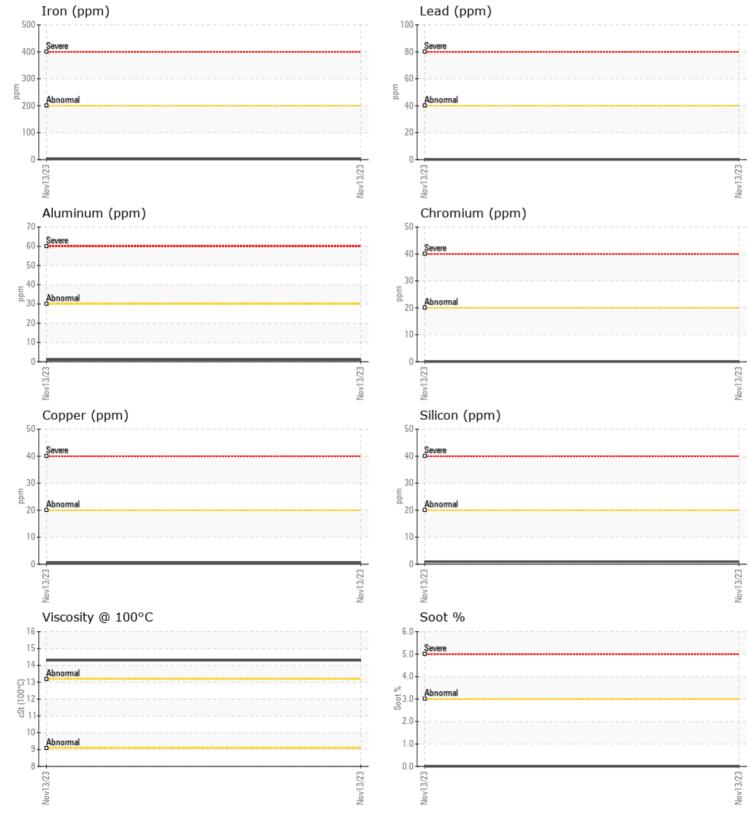

## **CONSTRUCTION EQUIPMENT**

GRAPHS

VOLVO

Report Id: SHEMIS [WCAMIS] 02596512 (Generated: 11/20/2023 08:38:42) Rev: 1

Contact/Location: Ed Knott - SHEMIS

Visc @ 100°C Oxidation (PA)

| CONTAMIN       | IATION |      |      |  |
|----------------|--------|------|------|--|
| Water          | %      | <0.1 | <br> |  |
| Soot %         | %      | 0    | <br> |  |
| Nitration (PA) | %      | 38   | <br> |  |
| Sulfation (PA) | %      | 50   | <br> |  |
| Glycol         | %      | 0.0  | <br> |  |
| Fuel           | %      | <1.0 | <br> |  |
| Silicon        | ppm    | ■ <1 | <br> |  |
| Sodium         | ppm    | 3    | <br> |  |
| Potassium      | ppm    | 0    | <br> |  |

Potassium

| VOLVO       |        |             |            |   |  |  |  |  |  |
|-------------|--------|-------------|------------|---|--|--|--|--|--|
| WEAR METALS |        |             |            |   |  |  |  |  |  |
|             | 111713 |             | <u>.</u> . | _ |  |  |  |  |  |
| Iron        | ppm    | 2           |            |   |  |  |  |  |  |
| Copper      | ppm    |             |            |   |  |  |  |  |  |
| Lead        | ppm    | 0           |            |   |  |  |  |  |  |
| Tin         | ppm    | 0           |            |   |  |  |  |  |  |
| Aluminum    | ppm    | <b>1</b>    |            |   |  |  |  |  |  |
| Chromium    | ppm    | 0           |            |   |  |  |  |  |  |
| Molybdenum  | ppm    | 56          |            |   |  |  |  |  |  |
| Nickel      | ppm    | 0           |            |   |  |  |  |  |  |
| Titanium    | ppm    | 0           |            |   |  |  |  |  |  |
| Silver      | ppm    | <b>□</b> <1 |            |   |  |  |  |  |  |
| Manganese   | ppm    | 0           |            |   |  |  |  |  |  |
| Vanadium    | ppm    | 0           |            |   |  |  |  |  |  |
|             |        |             |            |   |  |  |  |  |  |

## Diagnosis

Resample at the next service interval to monitor.All component wear rates are normal. There is no indication of any contamination in the oil. Viscosity of sample indicates oil is within SAE 40 range, advise investigate. The condition of the oil is acceptable for the time in service.