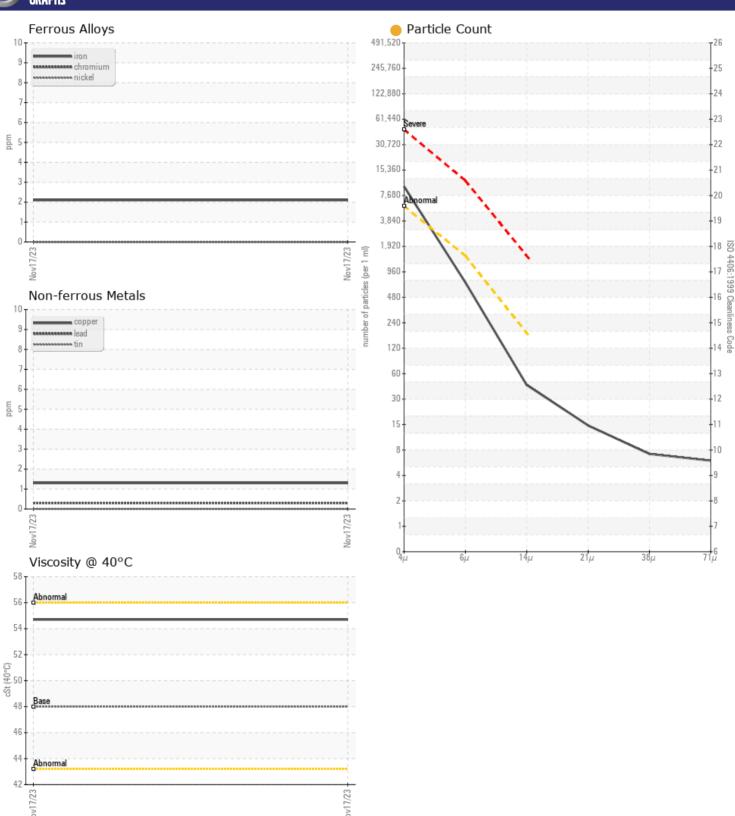

# **CONSTRUCTION EQUIPMENT**

NATIONAL NBT40-2 303 140 - HYDRAULIC SYSTEM

Oil Type: **TDH FLUID SAE 75W80** 

Job No: 8-383061

| SAMPLE            | INFORMATIO | N             |      |  |
|-------------------|------------|---------------|------|--|
| Sample Number     |            | VCP392800     | <br> |  |
| Sample Date       |            | 17 Nov 2023   | <br> |  |
| Machine Hours     |            | 10            | <br> |  |
| Oil Hours         |            | 10            | <br> |  |
| Oil Changed       |            | Not Changd    | <br> |  |
| Sample Status     |            | ATTENTION     | <br> |  |
|                   |            |               |      |  |
| OIL CON           | DITION     |               |      |  |
| Visc @ 40°C       | cSt        | <b>54.7</b>   | <br> |  |
|                   |            |               |      |  |
| CONTAM            | IINATION   |               |      |  |
| Water             | %          | NEG           | <br> |  |
| Particles >4µm    |            | <b>8562</b>   | <br> |  |
| Particles >6µm    |            | <b>630</b>    | <br> |  |
| Particles >14µm   |            | ■39           | <br> |  |
| ISO 4406:1999 (c) | )          | 20/16/12      | <br> |  |
| Silicon           | ppm        | <b>12</b>     | <br> |  |
| Sodium            | ppm        | <b>1</b>      | <br> |  |
| Potassium         | ppm        | ■0            | <br> |  |
|                   |            |               |      |  |
| WEAR M            | IETALS     |               |      |  |
| Iron              | ppm        | <b>2</b>      | <br> |  |
| Copper            | ppm        | <b>■1</b>     | <br> |  |
| Lead              | ppm        | <b>■&lt;1</b> | <br> |  |
| Tin               | ppm        | ■0            | <br> |  |
| Aluminum          | ppm        | <b>1</b>      | <br> |  |
| Chromium          | ppm        | ■0            | <br> |  |
| Molybdenum        | ppm        | <b>■&lt;1</b> | <br> |  |

## Diagnosis

We recommend you service the filters on this component. Resample at the next service interval to monitor. The fluid was not specified, however, a fluid match indicates that this fluid is (GENERIC) TDH FLUID SAE 75W80. Please confirm.

All component wear rates are normal. There is a light amount of silt (particulates < 14 microns in size) present in the oil. The condition of the oil is acceptable for the time in service.

| SHEBOU      |  |  |
|-------------|--|--|
| 5682653     |  |  |
| Wes Davis   |  |  |
| 21 Nov 2023 |  |  |
|             |  |  |