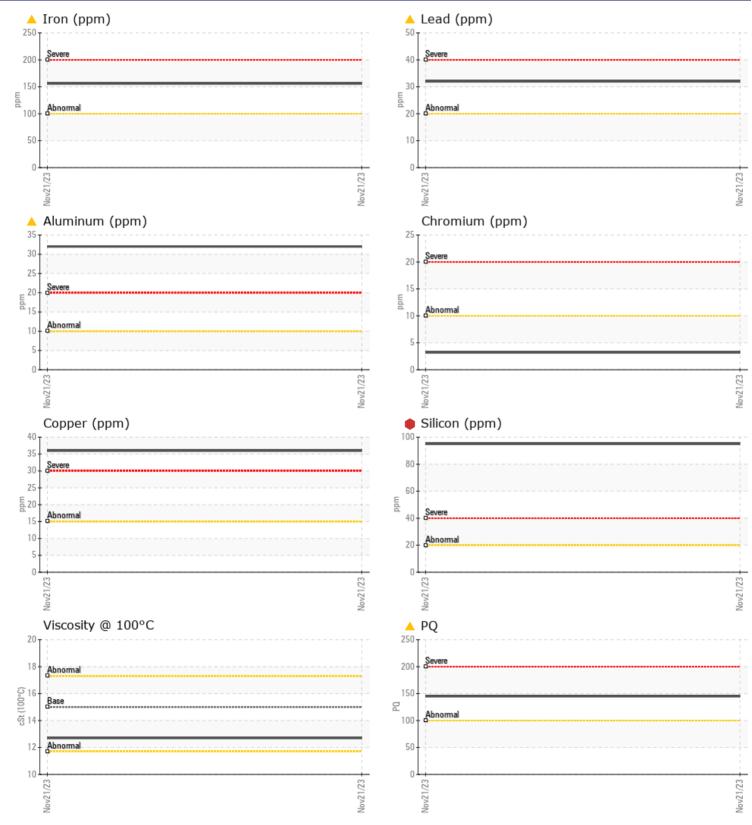

| VOLVO      |        |              |      |  |
|------------|--------|--------------|------|--|
| WEAR N     | METALS |              |      |  |
| Iron       | ppm    | <b>A</b> 156 | <br> |  |
| Copper     | ppm    | 36           | <br> |  |
| Lead       | ppm    | <b>3</b> 2   | <br> |  |
| Tin        | ppm    | 9 31         | <br> |  |
| Aluminum   | ppm    | <b>A</b> 32  | <br> |  |
| Chromium   | ppm    | 3            | <br> |  |
| Molybdenum | ppm    | 39           | <br> |  |
| Nickel     | ppm    | 5            | <br> |  |
| Titanium   | ppm    | 0            | <br> |  |
| Silver     | ppm    | <b>□</b> <1  | <br> |  |
| Manganese  | ppm    | 3            | <br> |  |
| Vanadium   | ppm    | 0            | <br> |  |

## Diagnosis

We advise that you check the air filter, air induction system, and any areas where dirt may enter the component. We advise that you monitor for an abnormal oil pressure drop and noise. We recommend that you drain the oil from the component if this has not already been done. We advise that you flush the component thoroughly before re-filling with oil. We recommend you service the filters on this component. We recommend an early resample to monitor this condition. Tin ppm levels are severe. PQ levels are abnormal. Iron and lead ppm levels are abnormal. Aluminum ppm levels are noted. Cylinder, crank, or cam shaft wear is indicated. Bearing wear is indicated. Slide bearing wear is indicated. The high ferrous density (PQ) index indicates that abnormal wear is occurring. Fuel content negligible. Elemental levels of silicon (Si) and aluminum (Al) indicate alumina-silicate (coarse dirt) ingress. High amount of ingressed dirt has caused abrasive wear to the component. The oil is no longer serviceable as a result of the abnormal and/or severe wear.