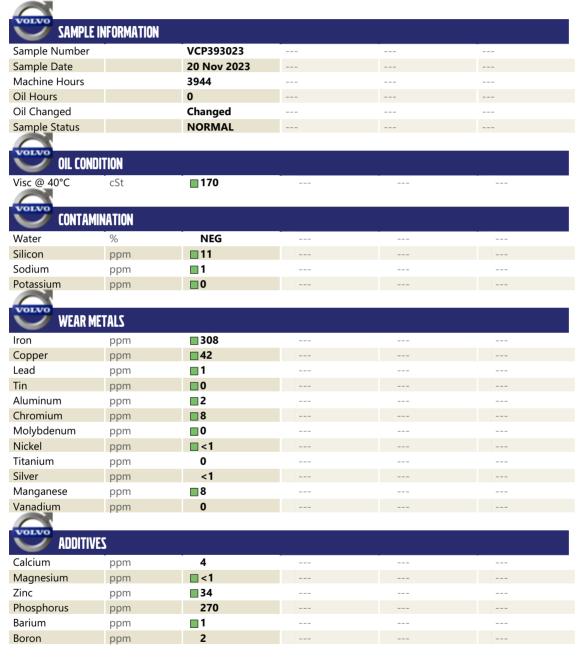

#### Diagnosis

Confirm the source of the lubricant being utilized for top-up/fill. Resample at the next service interval to monitor. All component wear rates are normal. There is no indication of any contamination in the oil. Additive levels indicate the addition of a different brand, or type of oil. The condition of the oil is acceptable for the time in service.