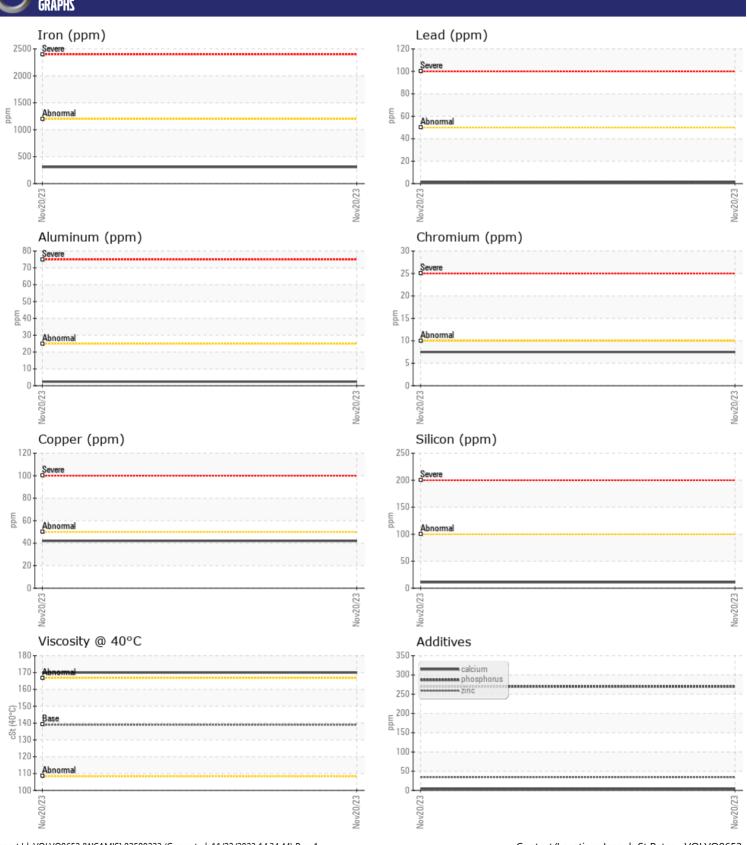

#### Diagnosis

Confirm the source of the lubricant being utilized for top-up/fill. Resample at the next service interval to monitor. All component wear rates are normal. There is no indication of any contamination in the oil. Additive levels indicate the addition of a different brand, or type of oil. The condition of the oil is acceptable for the time in service.