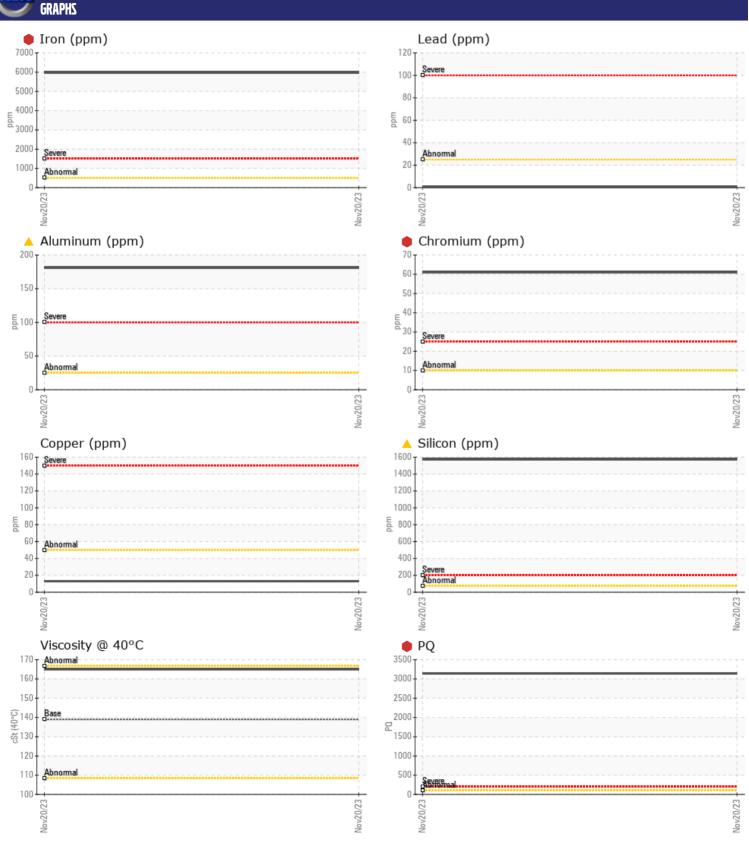

## **CONSTRUCTION EQUIPMENT**

8000383057 VOLVO EC300EL 315097 - REAR LEFT FINAL DRIVE

Sample No: VCP393019

Oil Type: VOLVO PREMIUM GEAR OIL 80W-90 GL-5

**Job No:** 8000383057

| VOLVO         |              |             |              |   |
|---------------|--------------|-------------|--------------|---|
| ZAMDI E       | INFORMATION  |             |              |   |
|               | INI ONMATION | 1/47202040  | <br><u> </u> | - |
| Sample Number |              | VCP393019   | <br>         |   |
| Sample Date   |              | 20 Nov 2023 | <br>         |   |
| Machine Hours |              | 3944        | <br>         |   |
| Oil Hours     |              | 0           | <br>         |   |
| Oil Changed   |              | Changed     | <br>         |   |
| Sample Status |              | SEVERE      | <br>         |   |
| VOLVO         |              |             |              |   |
| OIL CON       | DITION       |             |              |   |
| Visc @ 40°C   | cSt          | <b>165</b>  | <br>         |   |
| VISC @ 40 C   | CSt          |             |              |   |
| VOLVO         |              |             |              |   |
| CONTAM        | IINATION     |             |              |   |
| Water         | %            | NEG         | <br>         |   |
| Silicon       | ppm          | <b>1573</b> | <br>         |   |
| Sodium        | ppm          | <b>28</b>   | <br>         |   |
| Potassium     | ppm          | <b>67</b>   | <br>         |   |
|               |              |             |              |   |
| WEAR M        | IETAI C      |             |              |   |
|               | E I ALS      |             |              |   |
| PQ            |              | 3143        | <br>         |   |
| Iron          | ppm          | <b>5975</b> | <br>         |   |
| Copper        | ppm          | <b>13</b>   | <br>         |   |
| Lead          | ppm          | <b>■</b> <1 | <br>         |   |
| Tin           | ppm          | ■0          | <br>         |   |
| Aluminum      | ppm          | <u> </u>    | <br>         |   |
| Chromium      | ppm          | <b>6</b> 1  | <br>         |   |
| Molybdenum    | ppm          | <b>6</b>    | <br>         |   |
| Nickel        | ppm          | <b>2</b>    | <br>         |   |
| Titanium      | ppm          | <u>▲</u> 11 | <br>         |   |
| Silver        | ppm          | <1          | <br>         |   |
| Manganese     | ppm          | 52          | <br>         |   |
| Vanadium      | ppm          | <1          | <br>         |   |
|               |              |             |              |   |
| ADDITIV       | IFS          |             |              |   |
|               |              | = 440       |              |   |
| Calcium       | ppm          | <b>419</b>  | <br>         |   |
| Magnesium     | ppm          | 93          | <br>         |   |
| Zinc          | ppm          | <b>22</b>   | <br>         |   |
| Phosphorus    | ppm          | <b>1235</b> | <br>         |   |
| Barium        | ppm          | <b>■</b> <1 | <br>         |   |
| Boron         | ppm          | <b>69</b>   | <br>         |   |

## Diagnosis

F: (403)346-3487

We advise that you check all areas where dirt can enter the system. The oil change at the time of sampling has been noted. We recommend an early resample to monitor this condition.Chromium and iron ppm levels are severe. PQ levels are severe. Aluminum ppm levels are noted. Titanium ppm levels are marginal. Gear wear is indicated. The very high ferrous density (PQ) index indicates that severe wear is occurring. Elemental levels of silicon (Si) and aluminum (Al) indicate alumina-silicate (coarse dirt) ingress. High amount of ingressed dirt has caused abrasive wear to the component. The oil is no longer serviceable as a result of the abnormal and/or severe wear.