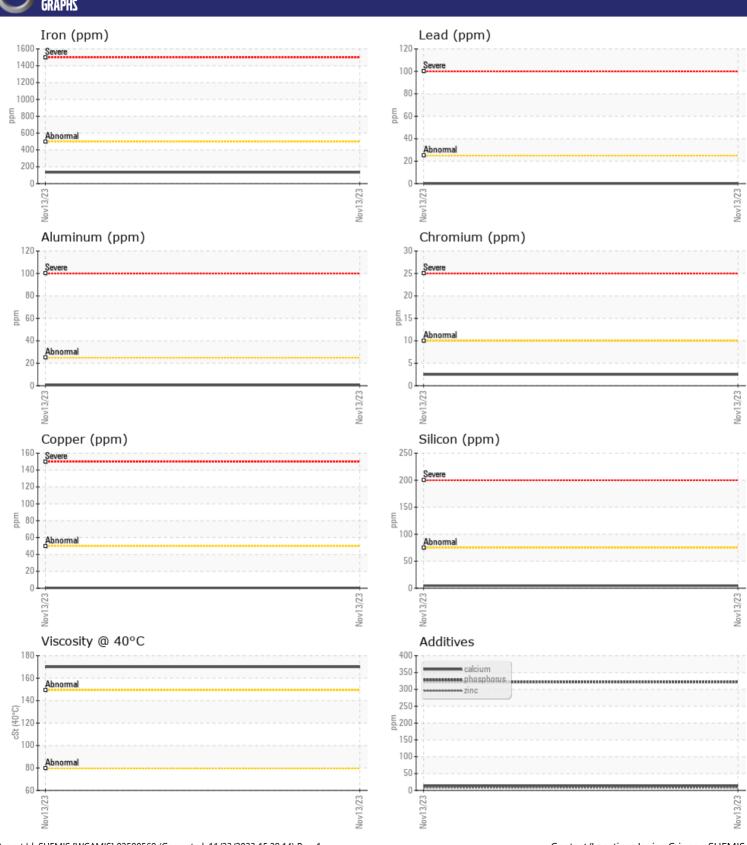

### **GRAPHS**

## Diagnosis

Resample at the next service interval to monitor. Please specify the brand, type, and viscosity of the oil on your next sample.All component wear rates are normal. There is no indication of any contamination in the oil. Viscosity of sample indicates oil is within ISO 150 range, advise investigate. The condition of the oil is acceptable for the time in service.