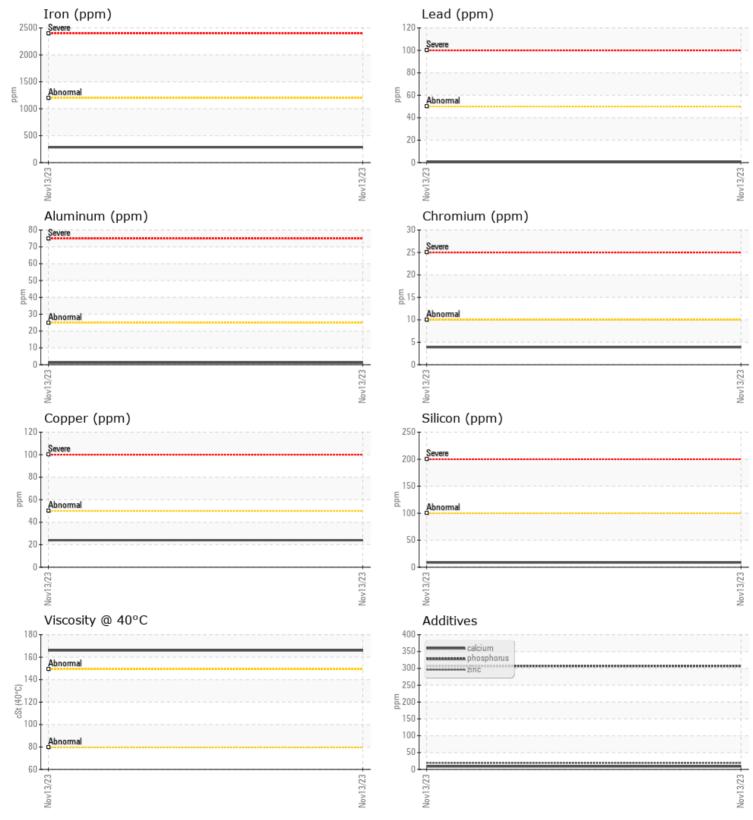

## SAMPLE INFORMATION VCP353398 Sample Number Sample Date 13 Nov 2023 Machine Hours 553 Oil Hours 0 Oil Changed Changed NORMAL Sample Status **OIL CONDITION** Visc @ 40°C cSt 166 CONTAMINATION Water % NEG Silicon ppm 9 Sodium 3 ppm Potassium ppm 0 OL WEAR METALS 285 Iron ppm Copper ppm 24

| Lead       | ppm | <b></b> <1 | <br> |  |
|------------|-----|------------|------|--|
| Tin        | ppm | 0          | <br> |  |
| Aluminum   | ppm | <b>1</b>   | <br> |  |
| Chromium   | ppm | <b>4</b>   | <br> |  |
| Molybdenum | ppm | 0          | <br> |  |
| Nickel     | ppm |            | <br> |  |
| Titanium   | ppm | 0          | <br> |  |
| Silver     | ppm | <1         | <br> |  |
| Manganese  | ppm | 4          | <br> |  |
| Vanadium   | maa | 0          | <br> |  |

-

| ADDITI     | VES |     |      |  |
|------------|-----|-----|------|--|
| Calcium    | ppm | 9   | <br> |  |
| Magnesium  | ppm | <1  | <br> |  |
| Zinc       | ppm | 19  | <br> |  |
| Phosphorus | ppm | 307 | <br> |  |
| Barium     | ppm | 5   | <br> |  |
| Boron      | ppm | <1  | <br> |  |

## Diagnosis

Resample at the next service interval to monitor. Please specify the brand, type, and viscosity of the oil on your next sample.All component wear rates are normal. There is no indication of any contamination in the oil. The condition of the oil is acceptable for the time in service.