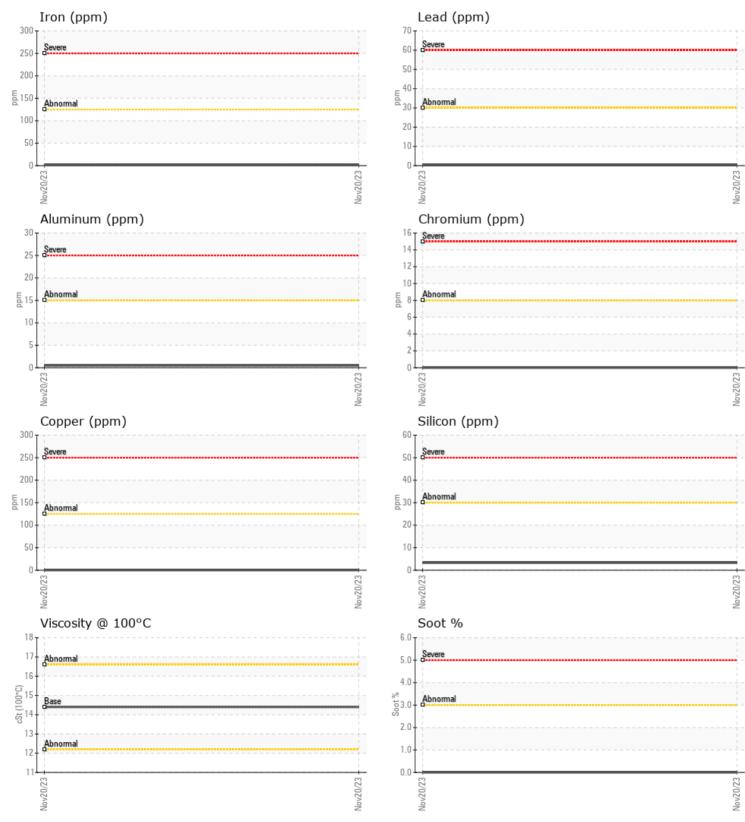

## **CONSTRUCTION EQUIPMENT**

GRAPHS

VOLVO

Report Id: MAR4700WIL [WCAMIS] 02598972 (Generated: 11/27/2023 13:04:36) Rev: 1

Contact/Location: Garrett Gejdos - MAR4700WIL

| SAMPLE         | INFORMATIO | N           |      |  |
|----------------|------------|-------------|------|--|
| Sample Number  |            | VCP386737   | <br> |  |
| Sample Date    |            | 20 Nov 2023 | <br> |  |
| Machine Hours  |            | 21054       | <br> |  |
| Oil Hours      |            | 0           | <br> |  |
| Oil Changed    |            | N/A         | <br> |  |
| Sample Status  |            | NORMAL      | <br> |  |
|                |            |             |      |  |
| OIL CON        | DITION     |             |      |  |
| Visc @ 100°C   | cSt        | 14.4        | <br> |  |
| Oxidation (PA) | %          | 42          | <br> |  |
|                |            |             |      |  |
| CONTAM         | INATION    |             |      |  |
| Water          | %          | NEG         | <br> |  |
| Soot %         | %          | 0           | <br> |  |
| Nitration (PA) | %          | 43          | <br> |  |
| Sulfation (PA) | %          | 46          | <br> |  |
| Glycol         | %          | NEG         | <br> |  |
| Fuel           | %          | <1.0        | <br> |  |
| Silicon        | ppm        | 3           | <br> |  |
| Sodium         | ppm        | 2           | <br> |  |
| Potassium      | ppm        | 0           | <br> |  |

Potassium

| WEAR N     | METALS |            |      |  |
|------------|--------|------------|------|--|
| Iron       | ppm    | 2          | <br> |  |
| Copper     | ppm    |            | <br> |  |
| Lead       | ppm    | ■ <1       | <br> |  |
| Tin        | ppm    | 0          | <br> |  |
| Aluminum   | ppm    | <b></b> <1 | <br> |  |
| Chromium   | ppm    | 0          | <br> |  |
| Molybdenum | ppm    | <b>1</b> 4 | <br> |  |
| Nickel     | ppm    | 0          | <br> |  |
| Titanium   | ppm    | 0          | <br> |  |
| Silver     | ppm    | □ <1       | <br> |  |
| Manganese  | ppm    | 0          | <br> |  |
| Vanadium   | ppm    | 0          | <br> |  |