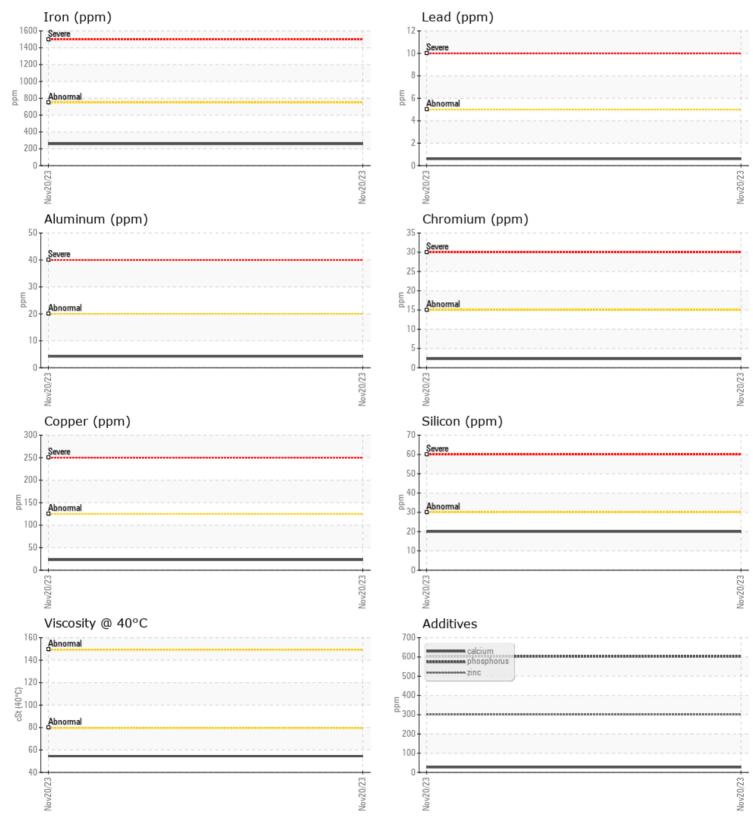

ppm

| VOLVO         |               |              |         |      |
|---------------|---------------|--------------|---------|------|
|               | E INFORMATION | <u>.</u>     | <u></u> |      |
| Sample Number |               | VCP386739    |         | <br> |
| Sample Date   |               | 20 Nov 2023  |         | <br> |
| Machine Hours |               | 21054        |         | <br> |
| Oil Hours     |               | 0            |         | <br> |
| Oil Changed   |               | N/A          |         | <br> |
| Sample Status |               | NORMAL       |         | <br> |
|               |               |              |         |      |
| OIL CON       |               |              |         |      |
|               |               |              |         |      |
| Visc @ 40°C   | cSt           | 54.5         |         | <br> |
| VOLVO         |               |              |         |      |
| CONTAN        | MINATION      |              |         |      |
| Water         | %             | NEG          |         | <br> |
| Silicon       | ppm           | 20           |         | <br> |
| Sodium        | ppm           | 2            |         | <br> |
| Potassium     | ppm           |              |         | <br> |
|               | ppm           | <u> </u>     |         |      |
| VOLVO         |               |              |         |      |
| WEAR N        | METALS        |              |         |      |
| Iron          | ppm           | 258          |         | <br> |
| Copper        | ppm           | 23           |         | <br> |
| Lead          | ppm           | <b>  </b> <1 |         | <br> |
| Tin           | ppm           | <b>1</b>     |         | <br> |
| Aluminum      | ppm           | 4            |         | <br> |
| Chromium      | ppm           | 2            |         | <br> |
| Molybdenum    | ppm           | 0            |         | <br> |
| Nickel        | ppm           | <b>1</b>     |         | <br> |
| Titanium      | ppm           | 0            |         | <br> |
| Silver        | ppm           | <1           |         | <br> |
| Manganese     | ppm           | 1            |         | <br> |
| Vanadium      | ppm           | 0            |         | <br> |
|               |               |              |         |      |
|               | IES           |              |         | <br> |
| Calcium       | ppm           | 27           |         | <br> |
| Magnesium     | ppm           | 2            |         | <br> |
| Zinc          | ppm           | 301          |         | <br> |
|               | 2211          |              |         |      |

## Diagnosis

Resample at the next service interval to monitor. Please specify the brand, type, and viscosity of the oil on your next sample.All component wear rates are normal. There is no indication of any contamination in the oil. The condition of the oil is acceptable for the time in service.