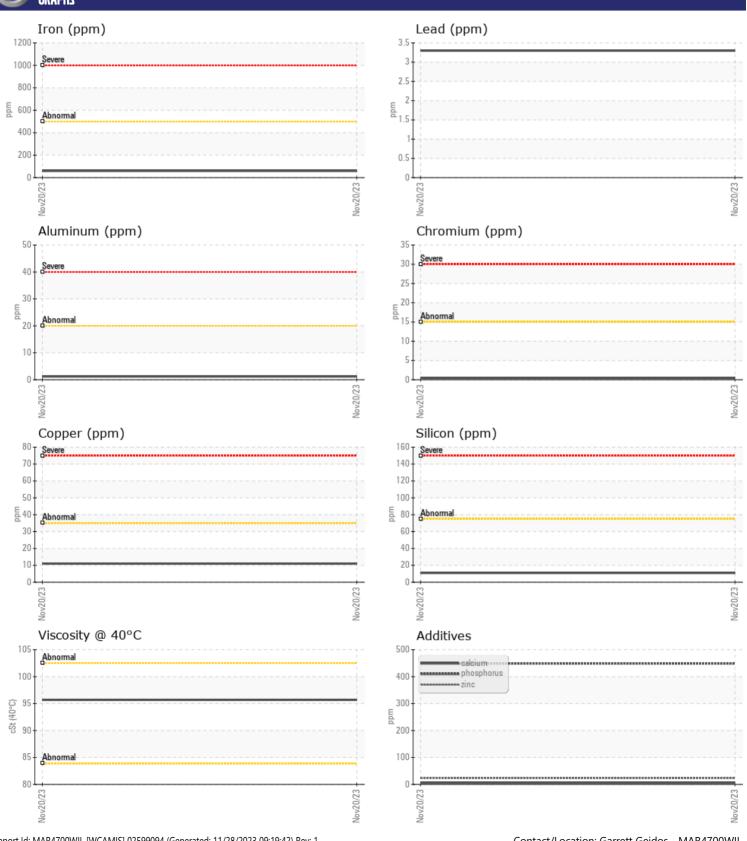

# CONSTRUCTION EQUIPMENT MCMAC 83070313 - PUMP DRIVE

Sample No: VCP386740
Oil Type: NOT GIVEN

Job No:

| CAMPLE        | INFORMATION |               |      |  |
|---------------|-------------|---------------|------|--|
| Sample Number |             | VCP386740     | <br> |  |
|               |             | 20 Nov 2023   |      |  |
| Sample Date   |             |               | <br> |  |
| Machine Hours |             | 21054         |      |  |
| Oil Hours     |             | 0             | <br> |  |
| Oil Changed   |             | N/A           | <br> |  |
| Sample Status |             | ABNORMAL      | <br> |  |
| VOLVO         |             |               |      |  |
| OIL CON       | DITION      |               |      |  |
| Visc @ 40°C   | cSt         | <b>95.7</b>   | <br> |  |
| Visc & 10 C   | CSt         |               |      |  |
| VOLVO         |             |               |      |  |
| CONTAN        | MINATION    |               |      |  |
| Water         | %           | NEG           | <br> |  |
| Silicon       | ppm         | <b>11</b>     | <br> |  |
| Sodium        | ppm         | <b>2</b>      | <br> |  |
| Potassium     | ppm         | ■0            | <br> |  |
|               |             |               |      |  |
| WEAR N        | AETAI C     |               |      |  |
| _             | JE I ALS    |               |      |  |
| Iron          | ppm         | <b>60</b>     | <br> |  |
| Copper        | ppm         | <b>11</b>     | <br> |  |
| Lead          | ppm         | 3             | <br> |  |
| Tin           | ppm         | <b>0</b>      | <br> |  |
| Aluminum      | ppm         | <b>1</b>      | <br> |  |
| Chromium      | ppm         | <b>■&lt;1</b> | <br> |  |
| Molybdenum    | ppm         | 0             | <br> |  |
| Nickel        | ppm         | <b>■&lt;1</b> | <br> |  |
| Titanium      | ppm         | 0             | <br> |  |
| Silver        | ppm         | <1            | <br> |  |
| Manganese     | ppm         | <1            | <br> |  |
| Vanadium      | ppm         | 0             | <br> |  |
|               |             |               | <br> |  |
| ADDITIV       | /FS         |               |      |  |
| _             |             | 6             |      |  |
| Calcium       | ppm         | 6             |      |  |
| Magnesium     | ppm         | 1             | <br> |  |
| Zinc          | ppm         | 23            | <br> |  |
| Phosphorus    | ppm         | 449           | <br> |  |
| Barium        | ppm         | <1            | <br> |  |
| Boron         | ppm         | 19            | <br> |  |