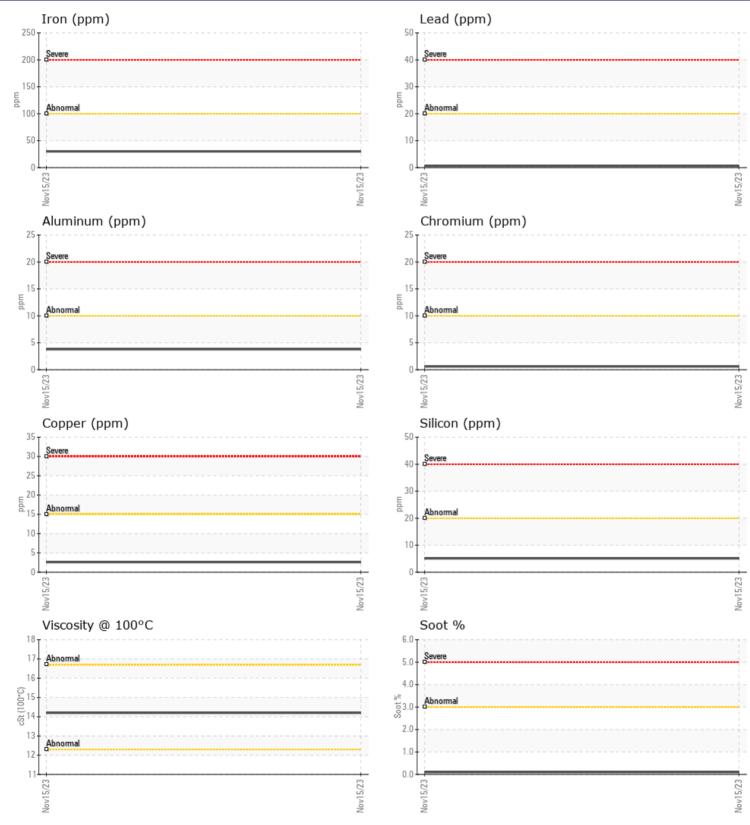

| WEAD       | METALS |          |      |  |
|------------|--------|----------|------|--|
|            | METALS |          | <br> |  |
| Iron       | ppm    | 30       | <br> |  |
| Copper     | ppm    | 3        | <br> |  |
| Lead       | ppm    | □<1      | <br> |  |
| Tin        | ppm    |          | <br> |  |
| Aluminum   | ppm    | <b>4</b> | <br> |  |
| Chromium   | ppm    |          | <br> |  |
| Molybdenum | ppm    | 57       | <br> |  |
| Nickel     | ppm    |          | <br> |  |
| Titanium   | ppm    | 0        | <br> |  |
| Silver     | ppm    | 0        | <br> |  |
| Manganese  | ppm    | 0        | <br> |  |
| Vanadium   | ppm    | 0        | <br> |  |

variaulu

| ADDITIVES  |     |             |  |  |  |  |  |  |
|------------|-----|-------------|--|--|--|--|--|--|
| Calcium    | ppm | 872         |  |  |  |  |  |  |
| Magnesium  | ppm | <b>1104</b> |  |  |  |  |  |  |
| Zinc       | ppm | <b>1177</b> |  |  |  |  |  |  |
| Phosphorus | ppm | <b>1020</b> |  |  |  |  |  |  |
| Barium     | ppm | 0           |  |  |  |  |  |  |
| Boron      | ppm | 32          |  |  |  |  |  |  |

## **CONSTRUCTION EQUIPMENT**

GRAPHS

VOLVO

Report Id: VP755111 [WCAMIS] 02599827 (Generated: 11/30/2023 11:38:28) Rev: 1

Contact/Location: Glenn Skilton - VP755111