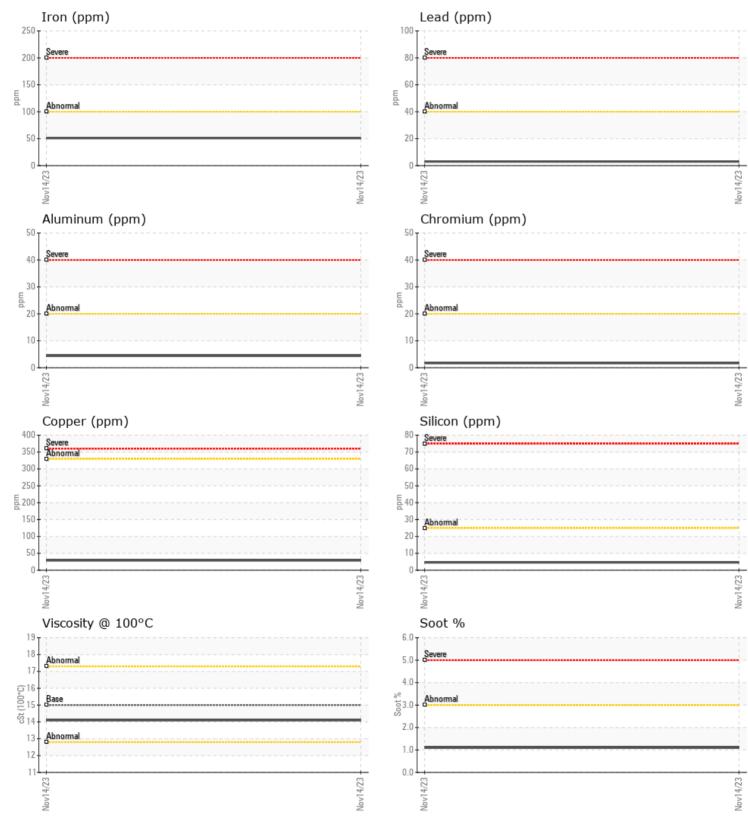

### SAMPLE INFORMATION

| Sample Number  |        | VCP352612   | <br> |  |
|----------------|--------|-------------|------|--|
| Sample Date    |        | 14 Nov 2023 | <br> |  |
| Machine Hours  |        | 4022        | <br> |  |
| Oil Hours      |        | 750         | <br> |  |
| Oil Changed    |        | Changed     | <br> |  |
| Sample Status  |        | NORMAL      | <br> |  |
|                |        |             |      |  |
| OIL CONDI      | TION   |             |      |  |
| Visc @ 100°C   | cSt    | <b>14.1</b> | <br> |  |
| Oxidation (PA) | %      | 87          | <br> |  |
|                |        |             |      |  |
| CONTAMIN       | IATION |             |      |  |
| Water          | %      | NEG         | <br> |  |
| Soot %         | %      | ∎1.1        | <br> |  |
| Nitration (PA) | %      | 102         | <br> |  |
| Sulfation (PA) | %      | 70          | <br> |  |
| Glycol         | %      | NEG         | <br> |  |
| Fuel           | %      | <1.0        | <br> |  |
| Silicon        | ppm    | 5           | <br> |  |

| VOLVO      | TALC  |             |      |  |
|------------|-------|-------------|------|--|
| WEAR M     | ETALS |             |      |  |
| Iron       | ppm   | 51          | <br> |  |
| Copper     | ppm   | 29          | <br> |  |
| Lead       | ppm   | 3           | <br> |  |
| Tin        | ppm   | <b>□</b> <1 | <br> |  |
| Aluminum   | ppm   | 4           | <br> |  |
| Chromium   | ppm   | 2           | <br> |  |
| Molybdenum | ppm   | 22          | <br> |  |
| Nickel     | ppm   |             | <br> |  |
| Titanium   | ppm   | 0           | <br> |  |
| Silver     | ppm   | <b>□</b> <1 | <br> |  |
| Manganese  | ppm   | <b>□</b> <1 | <br> |  |
| Vanadium   | ppm   | 0           | <br> |  |