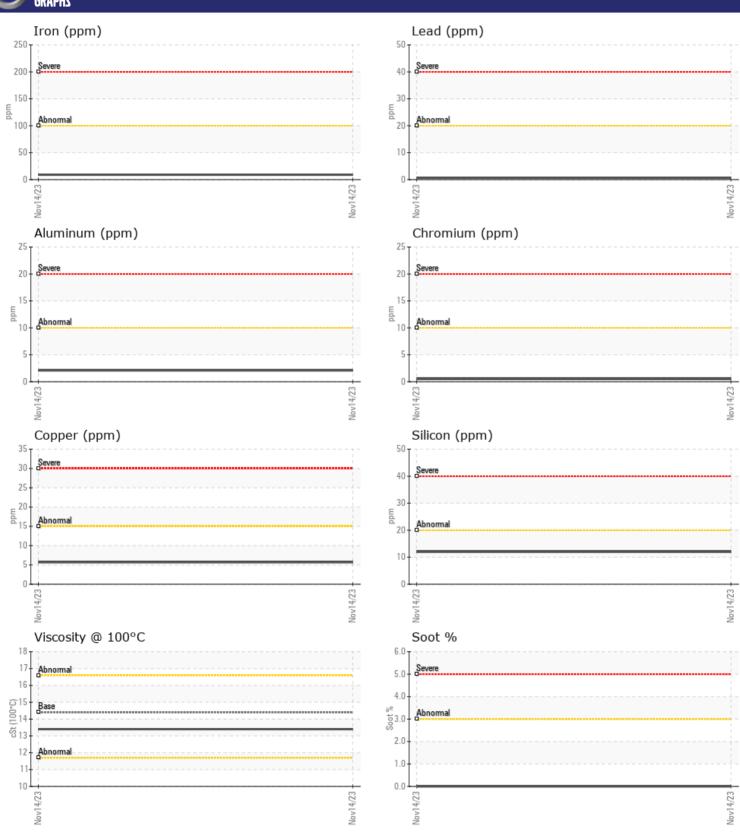

# CONSTRUCTION EQUIPMENT 385568 VOLVO L120F 25743 - DIESEL ENGINE

Sample No: VCP349536

Oil Type: DIESEL ENGINE OIL SAE 15W40

**Job No:** 385568

| ZAMPI E        | INFORMATION    | N             |      |  |
|----------------|----------------|---------------|------|--|
| _              | . INI OMPATIOI |               | <br> |  |
| Sample Number  |                | VCP349536     | <br> |  |
| Sample Date    |                | 14 Nov 2023   | <br> |  |
| Machine Hours  |                | 13376         | <br> |  |
| Oil Hours      |                | 376           | <br> |  |
| Oil Changed    |                | Changed       | <br> |  |
| Sample Status  |                | NORMAL        | <br> |  |
| VOLVO          |                |               |      |  |
| OIL CON        | DITION         |               |      |  |
| Visc @ 100°C   | cSt            | <b>13.4</b>   | <br> |  |
| Oxidation (PA) | %              | 79            | <br> |  |
|                |                |               |      |  |
| CONTAN         | MINATION       |               |      |  |
| _              |                |               |      |  |
| Water          | %              | NEG           | <br> |  |
| Soot %         | %              | <b>0</b>      | <br> |  |
| Nitration (PA) | %              | 53            | <br> |  |
| Sulfation (PA) | %              | 60            | <br> |  |
| Glycol         | %              | NEG           | <br> |  |
| Fuel           | %              | <1.0          | <br> |  |
| Silicon        | ppm            | <b>12</b>     | <br> |  |
| Sodium         | ppm            | <b>13</b>     | <br> |  |
| Potassium      | ppm            | <b>2</b>      | <br> |  |
| VOLVO          |                |               |      |  |
| WEAR N         | METALS         |               |      |  |
| Iron           | ppm            | ■9            | <br> |  |
| Copper         | ppm            | <b>6</b>      | <br> |  |
| Lead           | ppm            | <b>■</b> <1   | <br> |  |
| Tin            | ppm            | <b>■</b> <1   | <br> |  |
| Aluminum       | ppm            | <b>2</b>      | <br> |  |
| Chromium       | ppm            | <b>-&lt;1</b> | <br> |  |
| Molybdenum     | ppm            | <b>48</b>     | <br> |  |
| Nickel         | ppm            | <b>-&lt;1</b> | <br> |  |
| Titanium       | ppm            | <b>0</b>      | <br> |  |
| Silver         | ppm            | <u> </u>      | <br> |  |
| Manganese      | ppm            | <b>0</b>      | <br> |  |
| Vanadium       | ppm            | 0             | <br> |  |
|                |                |               |      |  |
| ADDITIV        | IES            |               |      |  |
| Calcium        | ppm            | <b>1581</b>   | <br> |  |
| Magnesium      | ppm            | <b>469</b>    | <br> |  |
| Zinc           | ppm            | 902           | <br> |  |
| Phosphorus     | ppm            | 753           | <br> |  |
| Barium         |                | <b>□</b> <1   | <br> |  |
| Dallulli       | ppm            | <1            | <br> |  |

## Diagnosis

Resample at the next service interval to monitor.All component wear rates are normal. There is no indication of any contamination in the oil. The condition of the oil is acceptable for the time in service.

#### GRAPHS