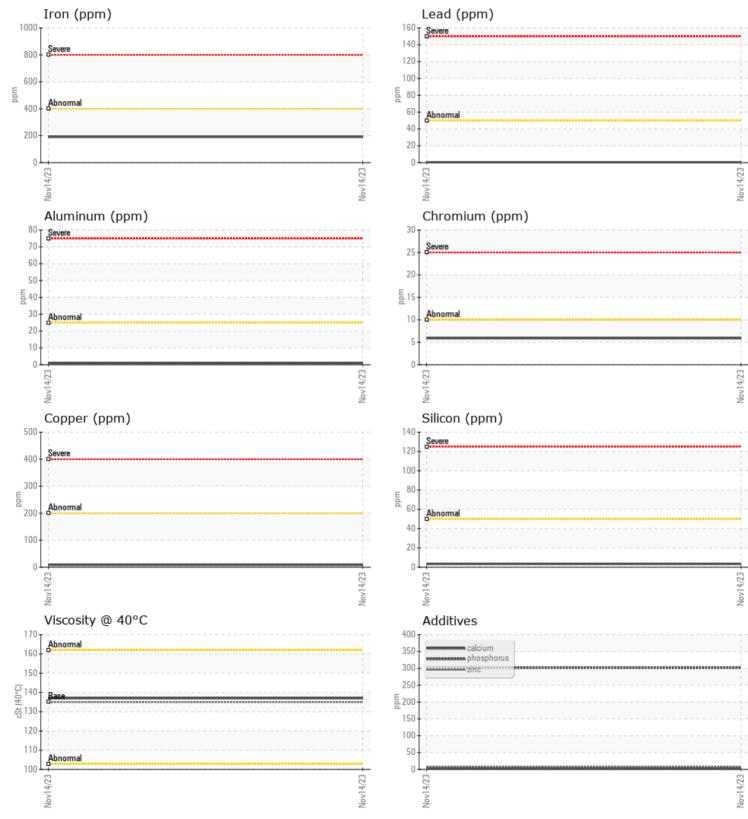

## SAMPLE INFORMATION VCP352616 Sample Number Sample Date 14 Nov 2023 Machine Hours 4022 Oil Hours 0 Oil Changed Changed NORMAL Sample Status **OIL CONDITION** Visc @ 40°C cSt 137 CONTAMINATION Water % NEG Silicon 3 ppm Sodium 1 🔲 ppm Potassium ppm ■ <1 WEAR METALS 191 Iron ppm Copper ppm 8 Lead ppm **||** <1 Tin ppm 0 Aluminum ppm ■<1 Chromium 6 🔲 ppm Molybdenum ppm 0 Nickel ■ <1 ppm Titanium 0 ppm Silver <1 ppm Manganese ppm 4 Vanadium ppm 0 **ADDITIVES**

| Calcium    | ppm | 3           | <br> |  |
|------------|-----|-------------|------|--|
| Magnesium  | ppm | <b>■</b> <1 | <br> |  |
| Zinc       | ppm | 8           | <br> |  |
| Phosphorus | ppm | 302         | <br> |  |
| Barium     | ppm | <b>□</b> <1 | <br> |  |
| Boron      | ppm | 8           | <br> |  |