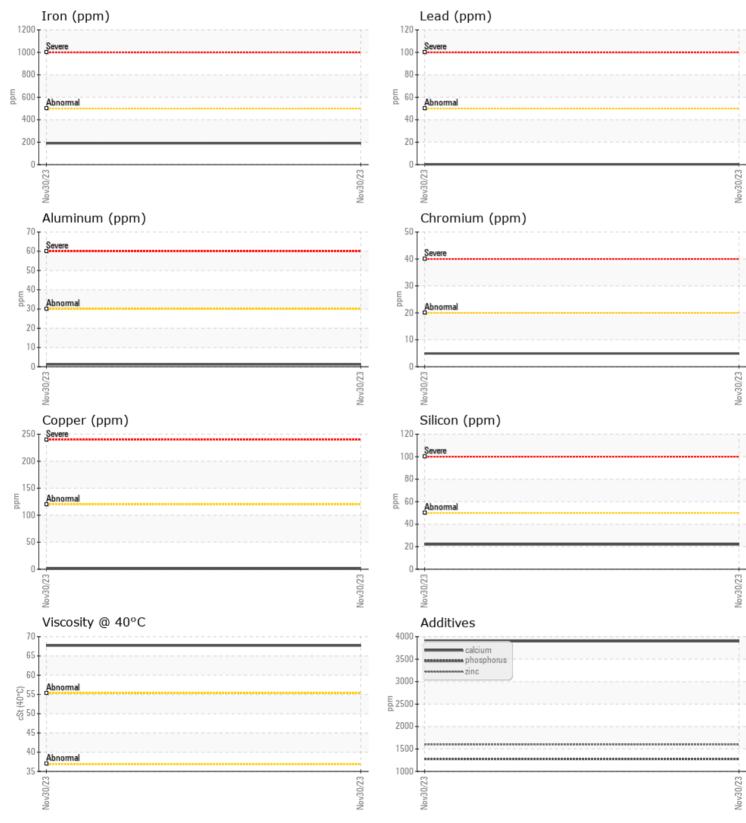

## SAMPLE INFORMATION VCP381992 Sample Number Sample Date 30 Nov 2023 Machine Hours 1058 Oil Hours 0 Oil Changed Changed NORMAL Sample Status **OIL CONDITION** Visc @ 40°C cSt 67.7 CONTAMINATION Water % NEG Silicon 22 ppm Sodium 3 ppm Potassium ppm 1 WEAR METALS 190 Iron ppm Copper ppm 1 Lead ppm **||** <1 Tin ppm 0 🔲 Aluminum 1 ppm Chromium 5 ppm Molybdenum ppm 12 Nickel ■ <1 ppm Titanium 0 ppm Silver 0 ppm Manganese ppm 10 Vanadium ppm 0 OTA **ADDITIVES** Calcium 3899 ppm Magnesium 10 ppm Zinc ppm **1601**

## Diagnosis

Resample at the next service interval to monitor.All component wear rates are normal. There is no indication of any contamination in the oil. The condition of the oil is acceptable for the time in service.

## **CONSTRUCTION EQUIPMENT**

GRAPHS

VOLVO

Report Id: VOLVO0252 [WCAMIS] 02601047 (Generated: 12/05/2023 16:40:25) Rev: 1

Contact/Location: LLoyd Williams - VOLVO0252