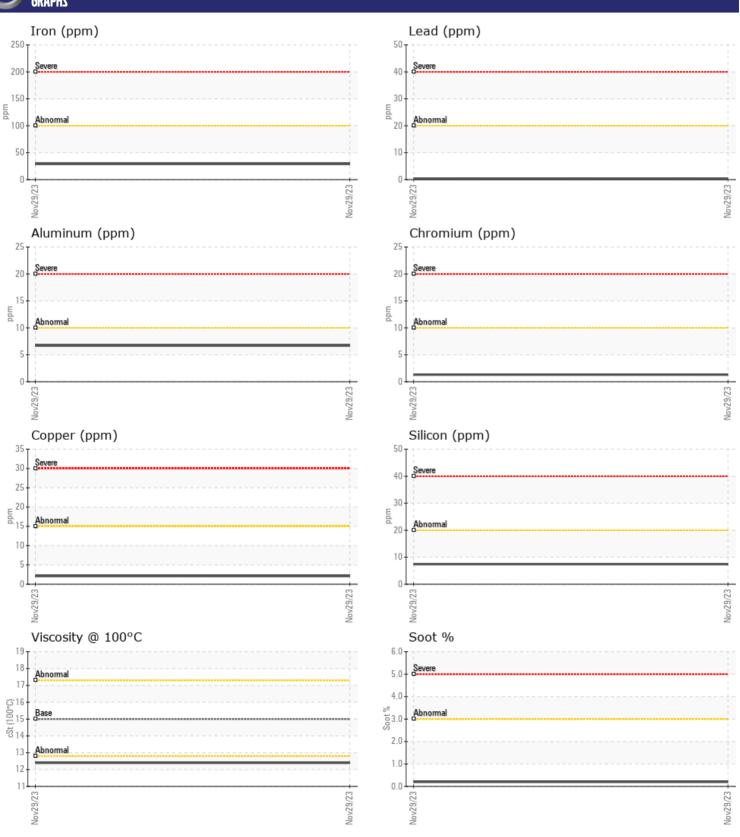

## **CONSTRUCTION EQUIPMENT**

VOLVO EC 160EL 314249 - DIESEL ENGINE 8000387032

Oil Type: VOLVO ULTRA DIESEL ENGINE OIL 15W40 VDS-3

Job No: 8000387032

| VOLVO                 |             |                  |       |  |
|-----------------------|-------------|------------------|-------|--|
| SAMPLE                | INFORMATION | l                |       |  |
| Sample Number         | -           | VCP392843        | <br>  |  |
| Sample Date           |             | 29 Nov 2023      | <br>  |  |
| Machine Hours         |             | 1658             | <br>  |  |
| Oil Hours             |             | 604              | <br>  |  |
| Oil Changed           |             | Changed          | <br>  |  |
| Sample Status         |             | NORMAL           | <br>  |  |
|                       |             |                  |       |  |
| OIL CON               | DITION      |                  |       |  |
|                       |             |                  | <br>· |  |
| Visc @ 100°C          | cSt         | <b>12.4</b>      | <br>  |  |
| Oxidation (PA)        | %           | 80               | <br>  |  |
| VOLVO                 |             |                  |       |  |
| CONTAN                | MINATION    |                  |       |  |
| Water                 | %           | NEG              | <br>  |  |
| Soot %                | %           | ■0.2             | <br>  |  |
| Nitration (PA)        | %           | 64               | <br>  |  |
| Sulfation (PA)        | %           | 61               | <br>  |  |
| Glycol                | %           | NEG              | <br>  |  |
| Fuel                  | %           | <b>2.3</b>       | <br>  |  |
| Silicon               | ppm         | <b>7</b>         | <br>  |  |
| Sodium                | ppm         | ■3               | <br>  |  |
| Potassium             | ppm         | <b>0</b>         | <br>  |  |
|                       |             |                  |       |  |
| WEAR N                | AFTAI S     |                  |       |  |
| _                     | -           |                  | <br>  |  |
| Iron                  | ppm         | <b>29</b>        | <br>  |  |
| Copper                | ppm         | <b>2</b>         | <br>  |  |
| Lead<br>              | ppm         | <b>■&lt;1</b>    | <br>  |  |
| Tin                   | ppm         | <b>■</b> 1       | <br>  |  |
| Aluminum              | ppm         | <b>7</b>         | <br>  |  |
| Chromium              | ppm         | <b>1</b>         | <br>  |  |
| Molybdenum<br>Nickel  | ppm         | <b>41</b>        | <br>  |  |
| Titanium              | ppm         | 0                | <br>  |  |
| Silver                | ppm         | 0<br><b>■</b> <1 | <br>  |  |
|                       | ppm         | _                |       |  |
| Manganese<br>Vanadium | ppm         | <b>□</b> <1      | <br>  |  |
| vanaulum              | ppm         | U                | <br>  |  |
| VOLVO                 |             |                  |       |  |
| <b>ADDITIV</b>        | <b>IES</b>  |                  |       |  |
| Calcium               | ppm         | <b>1681</b>      | <br>  |  |
| Magnesium             | ppm         | ■499             | <br>  |  |
|                       |             |                  |       |  |

## Diagnosis

The oil change at the time of sampling has been noted. Resample at the next service interval to monitor. No other corrective action is recommended at this time.All component wear rates are normal. Light fuel dilution occurring. No other contaminants were detected in the oil. The condition of the oil is acceptable for the time in service.

#### GRAPHS