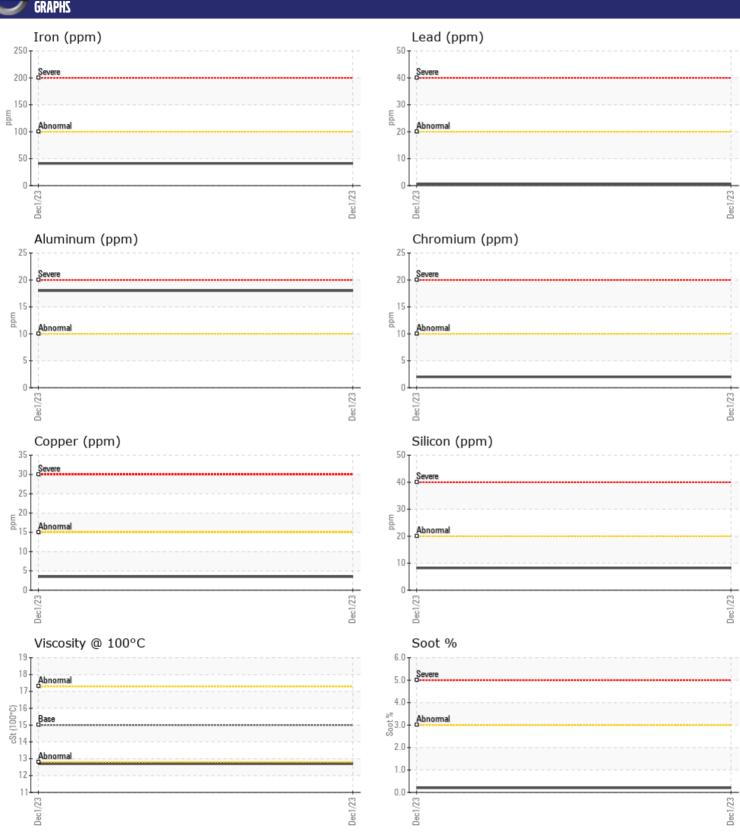

## **CONSTRUCTION EQUIPMENT**

TREEWORKS 8000387220 VOLVO ECR 145E 316021 - DIESEL ENG

Oil Type: VOLVO ULTRA DIESEL ENGINE OIL 15W40 VDS-3

Job No: 8000387220

| VOLVO          | T INCODMATION |                |      |   |
|----------------|---------------|----------------|------|---|
|                | E INFORMATION |                |      | _ |
| Sample Number  |               | VCP392025      | <br> |   |
| Sample Date    |               | 01 Dec 2023    | <br> |   |
| Machine Hours  |               | 977            | <br> |   |
| Oil Hours      |               | 500            | <br> |   |
| Oil Changed    |               | Changed        | <br> |   |
| Sample Status  |               | NORMAL         | <br> |   |
|                |               |                |      |   |
| OIL CON        | IDITION       |                |      |   |
| Visc @ 100°C   | cSt           | <b>12.7</b>    | <br> |   |
| Oxidation (PA) | %             | 81             | <br> |   |
|                |               |                |      |   |
| VOLVO          |               |                |      |   |
| LONIAN         | MINATION      |                |      |   |
| Water          | %             | NEG            | <br> |   |
| Soot %         | %             | ■ 0.2          | <br> |   |
| Nitration (PA) | %             | 66             | <br> |   |
| Sulfation (PA) | %             | 61             | <br> |   |
| Glycol         | %             | NEG            | <br> |   |
| Fuel           | %             | ■1.7           | <br> |   |
| Silicon        | ppm           | ■8             | <br> |   |
| Sodium         | ppm           | ■3             | <br> |   |
| Potassium      | ppm           | <b>-&lt;1</b>  | <br> |   |
|                |               |                |      |   |
| VOLVO          | AFTALC        |                |      |   |
| WEAR           | AC I AL 2     | <u> </u>       |      |   |
| Iron           | ppm           | <b>41</b>      | <br> |   |
| Copper         | ppm           | <b>4</b>       | <br> |   |
| Lead           | ppm           | <b>■&lt;1</b>  | <br> |   |
| Tin            | ppm           | ■1             | <br> |   |
| Aluminum       | ppm           | <b>18</b>      | <br> |   |
| Chromium       | ppm           | <b>2</b>       | <br> |   |
| Molybdenum     | ppm           | ■35            | <br> |   |
| Nickel         | ppm           | <b>■</b> 3     | <br> |   |
| Titanium       | ppm           | 0              | <br> |   |
| Silver         | ppm           | <b>■&lt;1</b>  | <br> |   |
| Manganese      | ppm           | <b>■ &lt;1</b> | <br> |   |
| Vanadium       | ppm           | 0              | <br> |   |
|                |               |                |      |   |
| ADDITIV        | VES           |                |      |   |
| Calcium        | ppm           | <b>1699</b>    | <br> |   |
| Magnesium      | ppm           | <b>438</b>     | <br> |   |
| Zinc           | ppm           | <b>1046</b>    | <br> |   |
| Phosphorus     | ppm           | ■859           | <br> |   |
| Thosphorus     | ppill         |                |      |   |

### Diagnosis

The oil change at the time of sampling has been noted. Resample at the next service interval to monitor. No other corrective action is recommended at this time.Metal levels are typical for a new component breaking in. Light fuel dilution occurring. No other contaminants were detected in the oil. The condition of the oil is acceptable for the time in service.