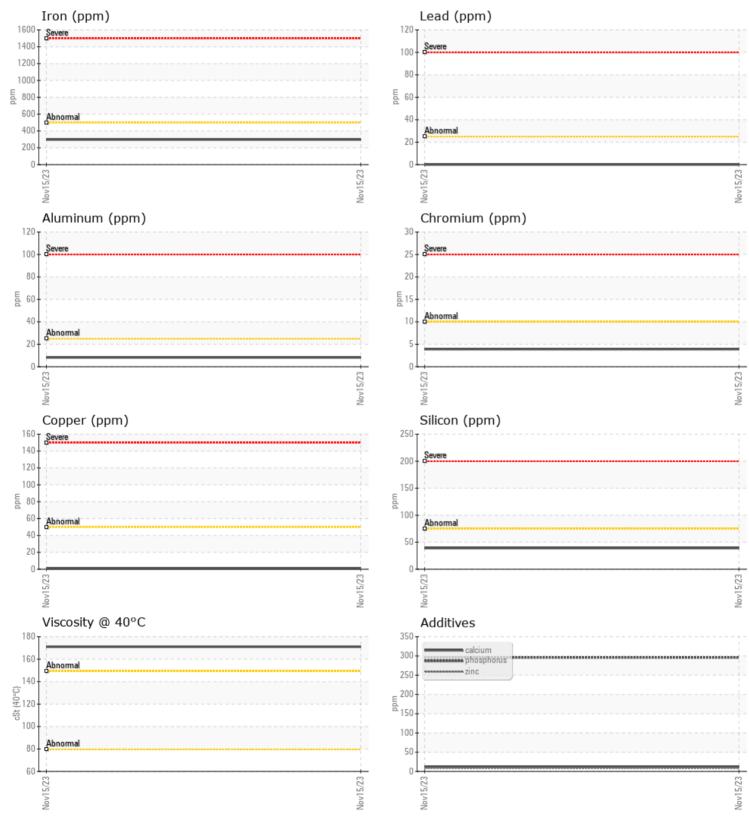

Sample No:
 VCP370794

 Oil Type:
 NOT GIVEN

 Job No:
 SL23-089

VOLVO

| VOLVO         |                    |             |          |      |
|---------------|--------------------|-------------|----------|------|
| SAMPLE        | <b>INFORMATION</b> |             |          |      |
| Sample Number |                    | VCP370794   |          | <br> |
| Sample Date   |                    | 15 Nov 2023 |          | <br> |
| Machine Hours |                    | 502         |          | <br> |
| Oil Hours     |                    | 502         |          | <br> |
| Oil Changed   |                    | Changed     |          | <br> |
| Sample Status |                    | NORMAL      |          | <br> |
|               |                    |             |          |      |
| OIL CON       |                    |             |          |      |
| Visc @ 40°C   |                    | 171         | <u>.</u> |      |
| VISC @ 40 C   | cSt                | 171         |          | <br> |
| VOLVO         |                    |             |          | <br> |
| CONTAM        | AINATION           |             |          |      |
| Water         | %                  | NEG         |          | <br> |
| Silicon       | ppm                | 39          |          | <br> |
| Sodium        | ppm                | 3           |          | <br> |
| Potassium     | ppm                | 2           |          | <br> |
|               |                    |             |          |      |
| WEAR N        | AETAI C            |             |          |      |
|               |                    |             |          |      |
| Iron          | ppm                | 297         |          | <br> |
| Copper        | ppm                | □ <1        |          | <br> |
| Lead          | ppm                | 0           |          | <br> |
| Tin           | ppm                | 0           |          | <br> |
| Aluminum      | ppm                | 8           |          | <br> |
| Chromium      | ppm                | <b>4</b>    |          | <br> |
| Molybdenum    | ppm                | 0           |          | <br> |
| Nickel        | ppm                | ■ <1        |          | <br> |
| Titanium      | ppm                | 0           |          | <br> |
| Silver        | ppm                | <1          |          | <br> |
| Manganese     | ppm                | 4           |          | <br> |
| Vanadium      | ppm                | 0           |          | <br> |
|               |                    |             |          | <br> |

| ADDITIVES  |     |     |  |  |  |  |  |  |  |
|------------|-----|-----|--|--|--|--|--|--|--|
| Calcium    | ppm | 12  |  |  |  |  |  |  |  |
| Magnesium  | ppm | 2   |  |  |  |  |  |  |  |
| Zinc       | ppm | 9   |  |  |  |  |  |  |  |
| Phosphorus | ppm | 296 |  |  |  |  |  |  |  |
| Barium     | ppm | 1   |  |  |  |  |  |  |  |
| Boron      | ppm | <1  |  |  |  |  |  |  |  |

## **CONSTRUCTION EQUIPMENT**

GRAPHS

VOLVO

Report Id: VOLVO5076 [WCAMIS] 02601311 (Generated: 12/07/2023 11:27:11) Rev: 1

Contact/Location: Mathew Stockley - VOLVO5076