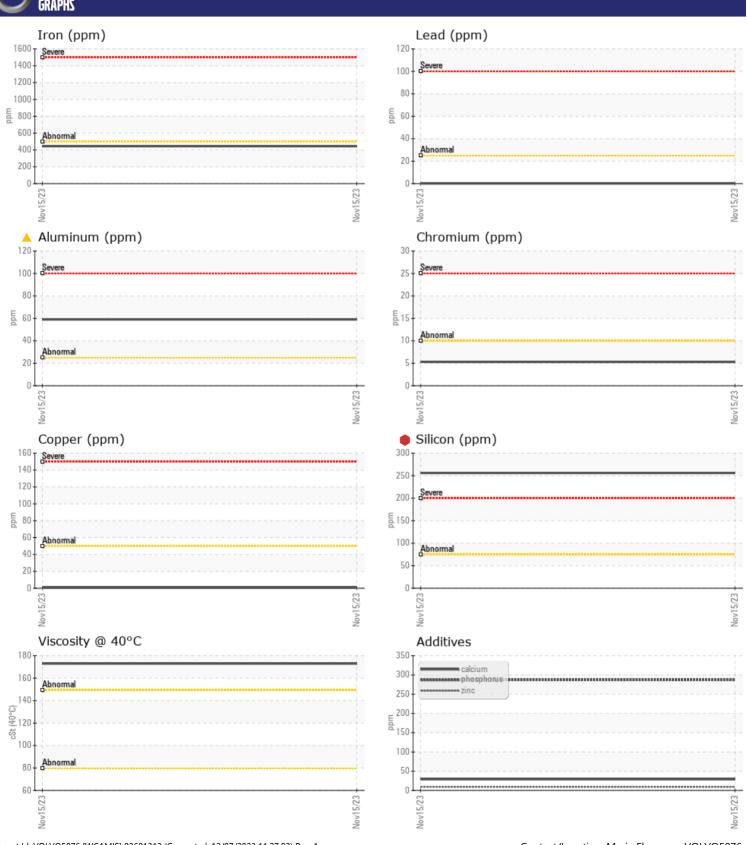

Sample No: VCP370797
Oil Type: NOT GIVEN
Job No: SL23-089

| SAMPLI                                | E INFORMATION            |               |      |  |
|---------------------------------------|--------------------------|---------------|------|--|
| Sample Number                         | •                        | VCP370797     | <br> |  |
| Sample Date                           |                          | 15 Nov 2023   | <br> |  |
| Machine Hours                         |                          | 502           | <br> |  |
| Oil Hours                             |                          | 502           | <br> |  |
| Oil Changed                           |                          | Changed       | <br> |  |
| Sample Status                         |                          | SEVERE        | <br> |  |
|                                       |                          |               |      |  |
| OIL CON                               | INITION                  |               |      |  |
| Visc @ 40°C                           | cSt                      | 173           | <br> |  |
| VISC @ 40 C                           | CSL                      | 1/3           | <br> |  |
| VOLVO                                 |                          |               |      |  |
| CONTAI                                | MINATION                 |               |      |  |
| Water                                 | %                        | NEG           | <br> |  |
| Silicon                               | ppm                      | <b>256</b>    | <br> |  |
| Sodium                                | ppm                      | <b>5</b>      | <br> |  |
| Potassium                             | ppm                      | <b>16</b>     | <br> |  |
|                                       |                          |               |      |  |
| VOLVO                                 | METALC                   |               |      |  |
| WEAR I                                | METAL2                   |               |      |  |
| Iron                                  | ppm                      | <b>444</b>    | <br> |  |
| Copper                                | ppm                      | <b>■&lt;1</b> | <br> |  |
| Lead                                  | ppm                      | <b>■</b> <1   | <br> |  |
| Tin                                   | ppm                      | ■0            | <br> |  |
| Aluminum                              | ppm                      | ▲ 59          | <br> |  |
| Chromium                              | ppm                      | <b>■</b> 5    | <br> |  |
| Molybdenum                            | ppm                      | 0             | <br> |  |
| Nickel                                | ppm                      | ■1            | <br> |  |
| Titanium                              | ppm                      | 3             | <br> |  |
| Silver                                | ppm                      | <1            | <br> |  |
| Manganese                             | ppm                      | 6             | <br> |  |
| Vanadium                              | ppm                      | 0             | <br> |  |
| VOLVO                                 |                          |               | <br> |  |
| ADDITIV                               | VES                      |               |      |  |
| Calcium                               | ppm                      | 29            | <br> |  |
| Magnesium                             | ppm                      | 9             | <br> |  |
|                                       |                          |               | <br> |  |
|                                       |                          | 287           | <br> |  |
|                                       |                          | 2             | <br> |  |
|                                       |                          |               | <br> |  |
| Zinc<br>Phosphorus<br>Barium<br>Boron | ppm<br>ppm<br>ppm<br>ppm |               | <br> |  |

## Diagnosis

We advise that you check all areas where dirt can enter the system. The oil change at the time of sampling has been noted. We recommend an early resample to monitor this condition. Please specify the brand, type, and viscosity of the oil on your next sample. Aluminum ppm levels are noted. All other component wear rates are normal. Elemental levels of silicon (Si) and aluminum (Al) indicate alumina-silicate (coarse dirt) ingress. The oil is no longer serviceable due to the presence of contaminants.