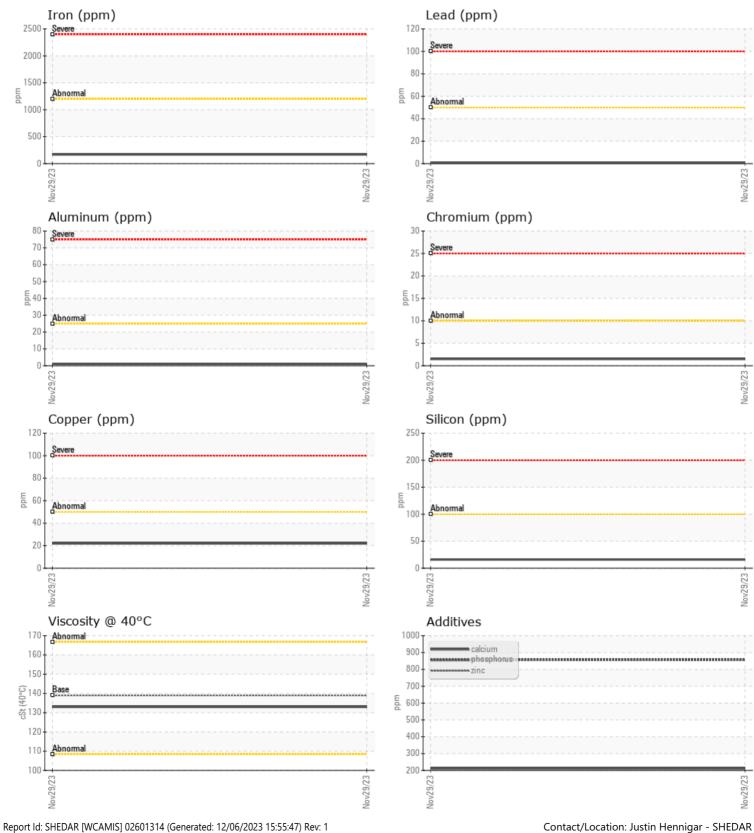

| Sample Number | -    | VCP392839   |  |  |  |  |
|---------------|------|-------------|--|--|--|--|
| Sample Date   |      | 29 Nov 2023 |  |  |  |  |
| Machine Hours |      | 1658        |  |  |  |  |
| Oil Hours     |      | 604         |  |  |  |  |
| Oil Changed   |      | Not Changd  |  |  |  |  |
| Sample Status |      | NORMAL      |  |  |  |  |
|               |      |             |  |  |  |  |
| OIL CONDI     | TION |             |  |  |  |  |
| Visc @ 40°C   | cSt  | <b>133</b>  |  |  |  |  |
| VOLVO         |      |             |  |  |  |  |
|               |      |             |  |  |  |  |
| Water         | %    | NEG         |  |  |  |  |
| Silicon       | ppm  | <b>16</b>   |  |  |  |  |
| Sodium        | ppm  | ∎1          |  |  |  |  |
| Potassium     | ppm  | 8           |  |  |  |  |
|               |      |             |  |  |  |  |
| WEAR MET      | TALS |             |  |  |  |  |
| Iron          | ppm  | <b>169</b>  |  |  |  |  |
| Copper        | ppm  | 22          |  |  |  |  |
| Lead          | ppm  | <b>■</b> <1 |  |  |  |  |
| Tin           | ppm  | 0           |  |  |  |  |
| Aluminum      | ppm  | ∎1          |  |  |  |  |
| Chromium      | ppm  | 2           |  |  |  |  |
| Molybdenum    | ppm  | 6           |  |  |  |  |
| Nickel        | ppm  | <b>■</b> <1 |  |  |  |  |
| Titanium      | ppm  | 0           |  |  |  |  |
| Silver        | ppm  | <1          |  |  |  |  |
| Manganese     | ppm  | 2           |  |  |  |  |
| Vanadium      | ppm  | 0           |  |  |  |  |
| VOLVO         |      |             |  |  |  |  |
|               |      |             |  |  |  |  |

### Diagnosis

Confirm the source of the lubricant being utilized for top-up/fill. Resample at the next service interval to monitor.All component wear rates are normal. There is no indication of any contamination in the oil. Additive levels indicate the addition of a different brand, or type of oil. The condition of the oil is acceptable for the time in service.

# **CONSTRUCTION EQUIPMENT**

GRAPHS

VOLVO