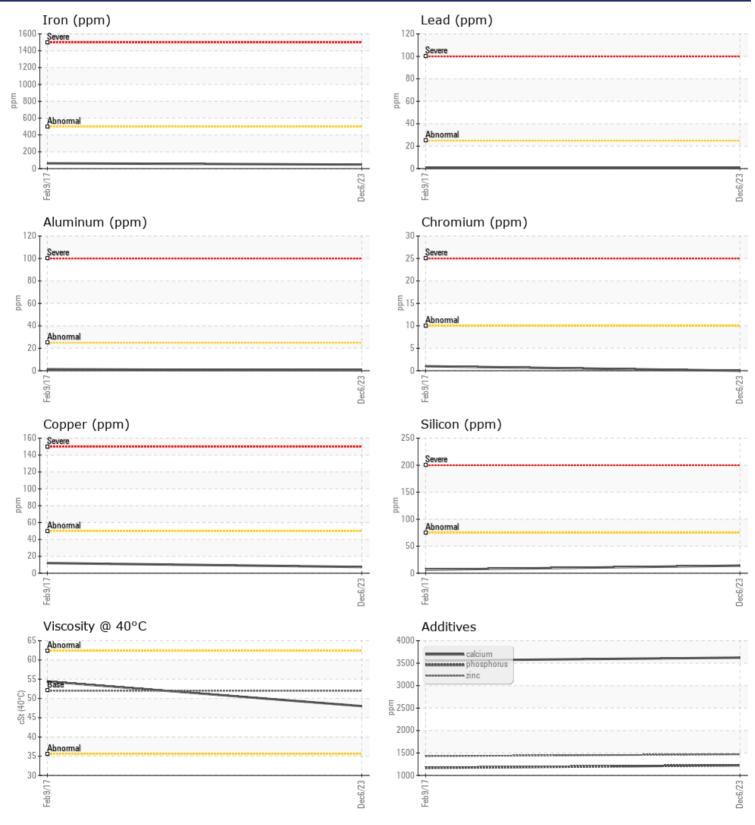

## SAMPLE INFORMATION

|               | L INFURMATION |             |             |      |
|---------------|---------------|-------------|-------------|------|
| Sample Number |               | VCP380041   | VCP179830   | <br> |
| Sample Date   |               | 06 Dec 2023 | 09 Feb 2017 | <br> |
| Machine Hours |               | 3000        | 1127        | <br> |
| Oil Hours     |               | 3000        | 1127        | <br> |
| Oil Changed   |               | Changed     | Changed     | <br> |
| Sample Status |               | NORMAL      | NORMAL      | <br> |
|               |               |             |             |      |
| OIL CON       | DITION        |             |             |      |
| Visc @ 40°C   | cSt           | 48.0        | 54.4        | <br> |
|               |               |             |             |      |
| CONTAM        | MINATION      |             |             |      |
| Water         | %             | NEG         | NEG         | <br> |
| Silicon       | ppm           | <b>1</b> 4  | 6           | <br> |
| Sodium        | ppm           | 3           | 18          | <br> |
| Potassium     | ppm           |             | 1           | <br> |
|               |               |             |             |      |
| WEAR N        | METALS        |             |             |      |
| Iron          | ppm           | 48          | 63          | <br> |
| Copper        | ppm           | 7           | 12          | <br> |
| Lead          | ppm           | <b></b> <1  | <b></b> <1  | <br> |
| Tin           | ppm           | 0           | < 1         | <br> |
| Aluminum      | ppm           | <b>■</b> <1 | 1           | <br> |
| Chromium      | ppm           | 0           | 1           | <br> |
| Molybdenum    | ppm           | <b></b> <1  | 8           | <br> |
| Nickel        | ppm           | 2           | 3           | <br> |
| Titanium      | ppm           | 0           | 0           | <br> |
| Silver        | ppm           | <1          | 0           | <br> |
| Manganese     | ppm           | <b></b> <1  | 4           | <br> |
|               |               |             |             |      |

## Diagnosis

Resample at the next service interval to monitor.All component wear rates are normal. There is no indication of any contamination in the oil. The condition of the oil is acceptable for the time in service.