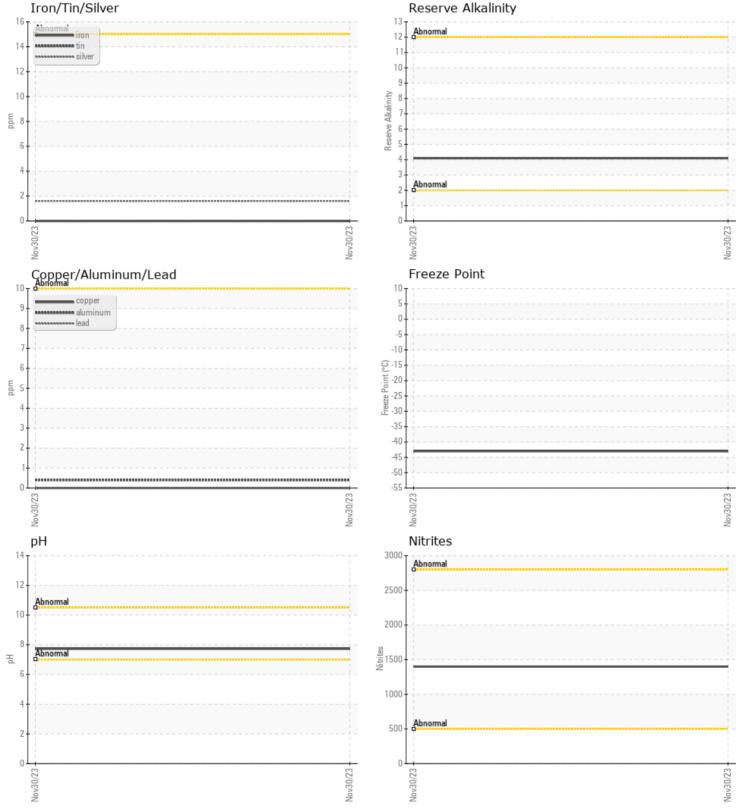

### CONSTRUCTION EQUIPMENT WEBB CONTRACTING 110470 - COOLANT

Sample No: VCP380271

**Oil Type:** EXTENDED LIFE COOLANT

Job No:

|                    | NFORMATION |             |      |        |
|--------------------|------------|-------------|------|--------|
| Sample Number      | I UNMATION | VCP380271   | <br> |        |
| Sample Date        |            | 30 Nov 2023 | <br> | <br>G  |
| Machine Hours      |            | 11300       | <br> | <br>10 |
| Sample Status      |            | SEVERE      | <br> | <br>V  |
| Sample Status      |            | JEVERE      |      | C      |
| COOLANT            | CONDITION  |             |      | C<br>S |
| Boron              | ppm        | 216         | <br> | <br>T: |
| Phosphorus         | ppm        | 212         | <br> | <br>E  |
| Sodium             | ppm        | 4825        | <br> | <br>Г  |
| Potassium          | ppm        | 1444        | <br> |        |
| Silicon            | ppm        | 43          | <br> | <br>0  |
| pH                 | Scale 0-14 | 7.73        | <br> |        |
| Reserve Alkalinity | Scale 0-20 | <b>4.1</b>  | <br> |        |
| Molybdenum         | ppm        | 111         | <br> |        |
| Nitrites           | ppm        | 1400        | <br> | <br>i  |
| Percentage Glycol  | %          | 53.4        | <br> |        |
| Freezing Point     | °C         | <b>-43</b>  | <br> | <br>1  |
|                    | 0          |             |      | i      |
| VOLVO              |            |             |      |        |
| Contamii           | NATION     |             |      |        |
| Magnesium          | ppm        | 71          | <br> | <br>   |
| Calcium            | ppm        | 76          | <br> | <br>:  |
| Coolant Appearance |            | Clear       | <br> | <br>i  |
| Coolant Color      |            | Red         | <br> |        |
| Sand/Dirt          | scalar     |             | <br> | <br>-  |
| Debris             | scalar     |             | <br> | <br>i  |
| Precipitate        | scalar     |             | <br> |        |
| Silt               | scalar     |             | <br> |        |
|                    |            |             |      |        |
|                    | N          |             | <br> |        |
| Iron               | ppm        | 0           | <br> |        |
| Aluminum           | ppm        | <b>□</b> <1 | <br> |        |
| Copper             | ppm        | 0           | <br> |        |
|                    | ppm        | 0           | <br> |        |
| Lead               |            |             |      |        |

### Diagnosis

an cooling system with an acided cleaner according to ctions, and flush with water rwards thoroughly. Refill with 50 premix of manufacturer ommended coolant. Resample in lays.All metal levels are normal cating no corrosion in the cooling em. Hardness is critically elevated. vated hardness can allow scale nation that will reduce cooling em effectiveness. The nitrite level cceptable. The pH level of this is within the acceptable limits. reserve alkalinity of this fluid is eptable.