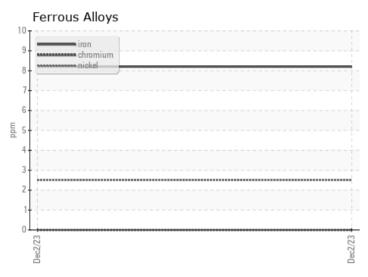

# CONSTRUCTION EQUIPMENT GORMAN BROS VOLVO L350H 1180 - HYDRAULIC SYSTEM

Sample No: VCP380044
Oil Type: {unknown}

Job No:

| SAMPLE               | INFORMATION |                       |      |          |
|----------------------|-------------|-----------------------|------|----------|
| Sample Number        |             | VCP380044             | <br> |          |
| Sample Date          |             | 02 Dec 2023           | <br> |          |
| Machine Hours        |             | 2518                  | <br> |          |
| Oil Hours            |             | 0                     | <br> |          |
| Oil Changed          |             | N/A                   | <br> |          |
| Sample Status        |             | NORMAL                | <br> |          |
|                      |             |                       |      |          |
| OIL COND             | ITION       |                       |      |          |
|                      |             | 05.0                  |      | <u> </u> |
| Visc @ 40°C          | cSt<br>cSt  | 95.0<br>12.9          | <br> |          |
| Visc @ 100°C         |             | 132                   |      |          |
| Viscosity Index (VI) | ) Scale     | 152                   | <br> |          |
| VOLVO                |             |                       |      |          |
| CONTAM               | INATION     |                       |      |          |
| Water                | %           | NEG                   | <br> |          |
| Silicon              | ppm         | <b>6</b>              | <br> |          |
| Sodium               | ppm         | <b>2</b>              | <br> |          |
| Potassium            | ppm         | <b>■&lt;1</b>         | <br> |          |
| VOLVO                |             |                       |      |          |
| WEAR MI              | FTAIC       |                       |      |          |
| _                    | -           |                       | <br> |          |
| Iron<br>Copper       | ppm         | <b>8</b>              | <br> |          |
| Lead                 | ppm         | <b>□</b> 5 <b>□</b> 2 | <br> |          |
| Tin                  | ppm         | ■2<br>■1              | <br> |          |
| Aluminum             | ppm         | <u> </u>              | <br> |          |
| Chromium             | ppm         | <b>0</b>              | <br> |          |
| Molybdenum           | ppm         | 44                    | <br> |          |
| Nickel               | ppm         | <b>2</b>              | <br> |          |
| Titanium             | ppm         | 0                     | <br> |          |
| Silver               | ppm         | <1                    | <br> |          |
| Manganese            | ppm         | 0                     | <br> |          |
| Vanadium             | ppm         | 0                     | <br> |          |
|                      |             |                       |      |          |
| ADDITIV              | 77          |                       |      |          |
| _                    |             |                       |      |          |
| Calcium              | ppm         | 1673                  | <br> |          |
| Magnesium            | ppm         | 497                   | <br> |          |
| Zinc                 | ppm         | 1098                  | <br> |          |
| Phosphorus           | ppm         | 916                   | <br> |          |
| Barium               | ppm         | <1                    | <br> |          |
| Boron                | ppm         | 50                    | <br> |          |