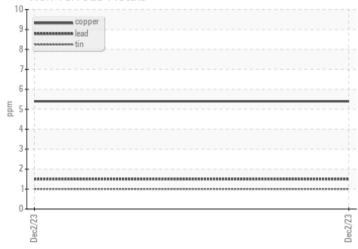

# CONSTRUCTION EQUIPMENT GORMAN BROS VOLVO L350H 1180 - HYDRAULIC SYSTEM

Sample No: VCP380044
Oil Type: {unknown}

Job No:

| SAMPLE               | INFORMATION |                       |      |          |
|----------------------|-------------|-----------------------|------|----------|
| Sample Number        |             | VCP380044             | <br> |          |
| Sample Date          |             | 02 Dec 2023           | <br> |          |
| Machine Hours        |             | 2518                  | <br> |          |
| Oil Hours            |             | 0                     | <br> |          |
| Oil Changed          |             | N/A                   | <br> |          |
| Sample Status        |             | NORMAL                | <br> |          |
|                      |             |                       |      |          |
| OIL COND             | ITION       |                       |      |          |
|                      |             | 05.0                  |      | <u> </u> |
| Visc @ 40°C          | cSt<br>cSt  | 95.0<br>12.9          | <br> |          |
| Visc @ 100°C         |             | 132                   |      |          |
| Viscosity Index (VI) | ) Scale     | 152                   | <br> |          |
| VOLVO                |             |                       |      |          |
| CONTAM               | INATION     |                       |      |          |
| Water                | %           | NEG                   | <br> |          |
| Silicon              | ppm         | <b>6</b>              | <br> |          |
| Sodium               | ppm         | <b>2</b>              | <br> |          |
| Potassium            | ppm         | <b>■&lt;1</b>         | <br> |          |
| VOLVO                |             |                       |      |          |
| WEAR MI              | FTAIC       |                       |      |          |
| _                    | -           |                       | <br> |          |
| Iron<br>Copper       | ppm         | <b>8</b>              | <br> |          |
| Lead                 | ppm         | <b>□</b> 5 <b>□</b> 2 | <br> |          |
| Tin                  | ppm         | ■2<br>■1              | <br> |          |
| Aluminum             | ppm         | <u> </u>              | <br> |          |
| Chromium             | ppm         | <b>0</b>              | <br> |          |
| Molybdenum           | ppm         | 44                    | <br> |          |
| Nickel               | ppm         | <b>2</b>              | <br> |          |
| Titanium             | ppm         | 0                     | <br> |          |
| Silver               | ppm         | <1                    | <br> |          |
| Manganese            | ppm         | 0                     | <br> |          |
| Vanadium             | ppm         | 0                     | <br> |          |
|                      |             |                       |      |          |
| ADDITIV              | 77          |                       |      |          |
| _                    |             |                       |      |          |
| Calcium              | ppm         | 1673                  | <br> |          |
| Magnesium            | ppm         | 497                   | <br> |          |
| Zinc                 | ppm         | 1098                  | <br> |          |
| Phosphorus           | ppm         | 916                   | <br> |          |
| Barium               | ppm         | <1                    | <br> |          |
| Boron                | ppm         | 50                    | <br> |          |

### Non-ferrous Metals