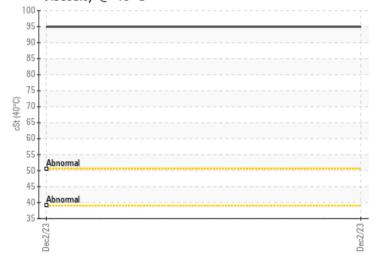

# CONSTRUCTION EQUIPMENT GORMAN BROS VOLVO L350H 1180 - HYDRAULIC SYSTEM

Sample No: VCP380044
Oil Type: {unknown}

Job No:

| SAMPLE               | INFORMATION |                       |      |          |
|----------------------|-------------|-----------------------|------|----------|
| Sample Number        |             | VCP380044             | <br> |          |
| Sample Date          |             | 02 Dec 2023           | <br> |          |
| Machine Hours        |             | 2518                  | <br> |          |
| Oil Hours            |             | 0                     | <br> |          |
| Oil Changed          |             | N/A                   | <br> |          |
| Sample Status        |             | NORMAL                | <br> |          |
|                      |             |                       |      |          |
| OIL COND             | ITION       |                       |      |          |
|                      |             | 05.0                  |      | <u> </u> |
| Visc @ 40°C          | cSt<br>cSt  | 95.0<br>12.9          | <br> |          |
| Visc @ 100°C         |             | 132                   |      |          |
| Viscosity Index (VI) | ) Scale     | 152                   | <br> |          |
| VOLVO                |             |                       |      |          |
| CONTAM               | INATION     |                       |      |          |
| Water                | %           | NEG                   | <br> |          |
| Silicon              | ppm         | <b>6</b>              | <br> |          |
| Sodium               | ppm         | <b>2</b>              | <br> |          |
| Potassium            | ppm         | <b>■&lt;1</b>         | <br> |          |
| VOLVO                |             |                       |      |          |
| WEAR MI              | FTAIC       |                       |      |          |
| _                    | -           |                       | <br> |          |
| Iron<br>Copper       | ppm         | <b>8</b>              | <br> |          |
| Lead                 | ppm         | <b>□</b> 5 <b>□</b> 2 | <br> |          |
| Tin                  | ppm         | ■2<br>■1              | <br> |          |
| Aluminum             | ppm         | <u> </u>              | <br> |          |
| Chromium             | ppm         | <b>0</b>              | <br> |          |
| Molybdenum           | ppm         | 44                    | <br> |          |
| Nickel               | ppm         | <b>2</b>              | <br> |          |
| Titanium             | ppm         | 0                     | <br> |          |
| Silver               | ppm         | <1                    | <br> |          |
| Manganese            | ppm         | 0                     | <br> |          |
| Vanadium             | ppm         | 0                     | <br> |          |
|                      |             |                       |      |          |
| ADDITIV              | 77          |                       |      |          |
| _                    |             |                       |      |          |
| Calcium              | ppm         | 1673                  | <br> |          |
| Magnesium            | ppm         | 497                   | <br> |          |
| Zinc                 | ppm         | 1098                  | <br> |          |
| Phosphorus           | ppm         | 916                   | <br> |          |
| Barium               | ppm         | <1                    | <br> |          |
| Boron                | ppm         | 50                    | <br> |          |

## Diagnosis

Resample at the next service interval to monitor. The fluid was not specified, however, a fluid match indicates that this fluid is N/A. Please confirm.All component wear rates are normal. There is no indication of any contamination in the oil. Viscosity of sample indicates oil is within SAE 15W40 range, advise investigate. The condition of the oil is acceptable for the time in service.

## Viscosity @ 40°C