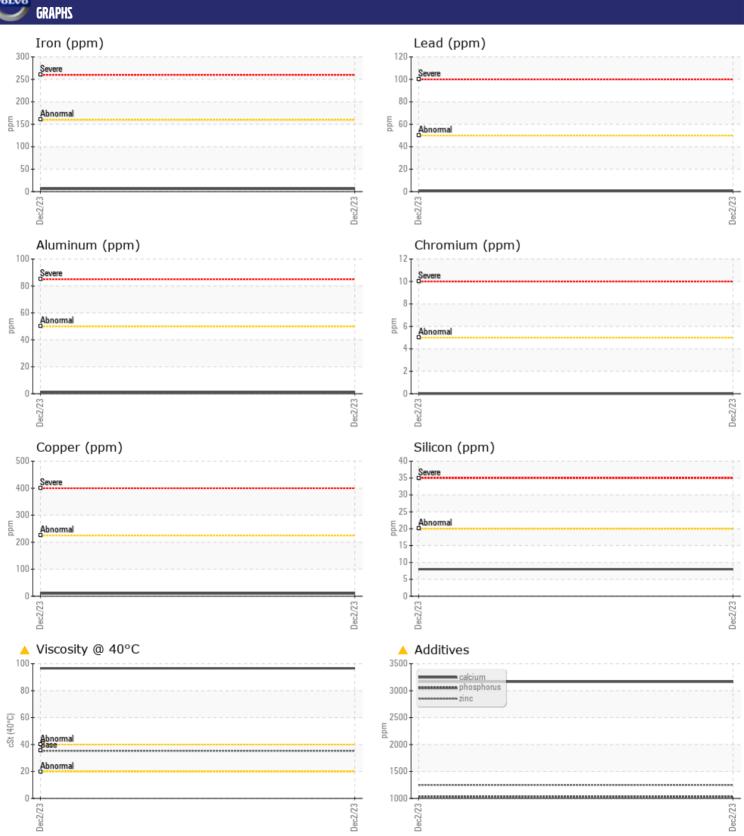

## **CONSTRUCTION EQUIPMENT**

GORMAN BROS VOLVO L350H 1180 - TRANSMISSION (AUTO)

**Sample No:** VCP380045 **Oil Type:** VOLVO AT 102

Job No:

| VOLVO         | INFORMATIO | W              |      |  |
|---------------|------------|----------------|------|--|
|               | INFORMATIO | N              |      |  |
| Sample Number |            | VCP380045      | <br> |  |
| Sample Date   |            | 02 Dec 2023    | <br> |  |
| Machine Hours |            | 1180           | <br> |  |
| Oil Hours     |            | 0              | <br> |  |
| Oil Changed   |            | N/A            | <br> |  |
| Sample Status |            | ABNORMAL       | <br> |  |
|               |            |                |      |  |
| OIL CONE      | DITION     |                |      |  |
| Visc @ 40°C   | cSt        | <u></u> 4 96.6 |      |  |
| VISC @ 40 C   | CSI        | 30.0           |      |  |
| VOLVO         |            |                |      |  |
| CONTAM        | INATION    |                |      |  |
| Water         | %          | NEG            | <br> |  |
| Silicon       | ppm        | ■8             | <br> |  |
| Sodium        | ppm        | <b>2</b>       | <br> |  |
| Potassium     | ppm        | <b>■&lt;1</b>  | <br> |  |
|               |            | _              |      |  |
| VOLVO         | FTALC      |                |      |  |
| WEAR M        | F1AL2      |                |      |  |
| Iron          | ppm        | <b>6</b>       | <br> |  |
| Copper        | ppm        | <b>10</b>      | <br> |  |
| Lead          | ppm        | <b></b>        | <br> |  |
| Tin           | ppm        | ■0             | <br> |  |
| Aluminum      | ppm        | <b>1</b>       | <br> |  |
| Chromium      | ppm        | ■0             | <br> |  |
| Molybdenum    | ppm        | <b>0</b>       | <br> |  |
| Nickel        | ppm        | <b>■&lt;1</b>  | <br> |  |
| Titanium      | ppm        | 0              | <br> |  |
| Silver        | ppm        | <b>-&lt;1</b>  | <br> |  |
| Manganese     | ppm        | ■0             | <br> |  |
| Vanadium      | ppm        | 0              | <br> |  |
|               |            |                |      |  |
| ADDITIV       | ES         |                |      |  |
| Calcium       | ppm        | <u>▲</u> 3166  | <br> |  |
| Magnesium     | ppm        | ■11            | <br> |  |
| Zinc          | ppm        | <u> </u>       | <br> |  |
| Phosphorus    | ppm        | <u>▲</u> 1032  | <br> |  |
| Barium        | ppm        | <b>■&lt;1</b>  | <br> |  |
| Boron         | ppm        | <u>^</u> 2     | <br> |  |
|               | Ja Ja Ja   | _              |      |  |

## Diagnosis

Confirm the source of the lubricant being utilized for top-up/fill. Resample at the next service interval to monitor. All component wear rates are normal. There is no indication of any contamination in the fluid. Viscosity of sample indicates oil is within SAE 40 range, advise investigate. This plus the additive levels indicates that this is not the same brand, or type of oil as reported. The condition of the fluid is acceptable for the time in service.