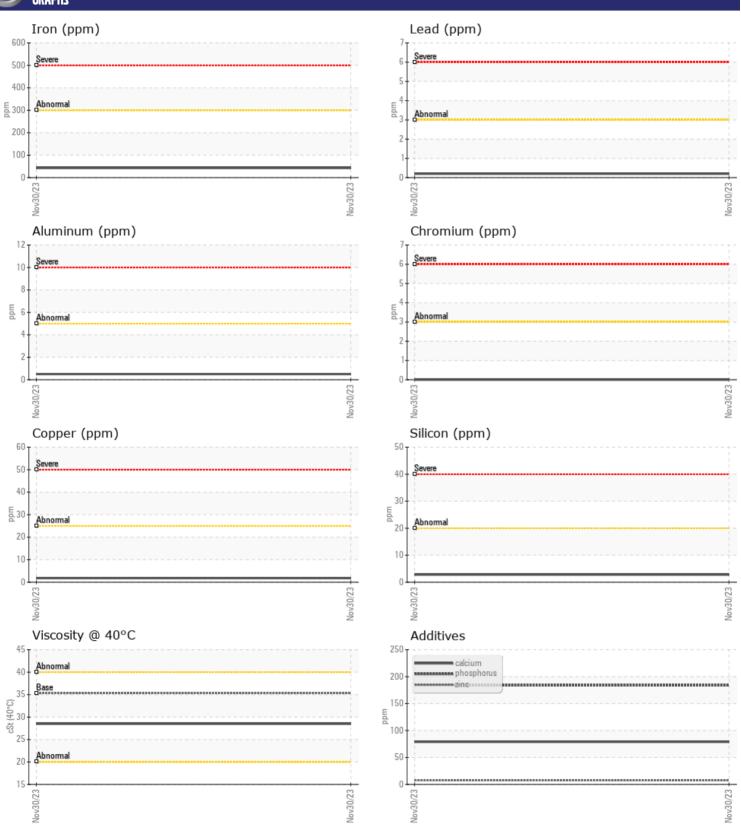

#### GRAPHS

Job No:

| SAMPLE        | INFORMATION |               |      |  |
|---------------|-------------|---------------|------|--|
| Sample Number |             | VCP380166     | <br> |  |
| Sample Date   |             | 30 Nov 2023   | <br> |  |
| Machine Hours |             | 12931         | <br> |  |
| Oil Hours     |             | 0             | <br> |  |
| Oil Changed   |             | N/A           | <br> |  |
| Sample Status |             | NORMAL        | <br> |  |
| Sample Status |             | TO TO TO TO   |      |  |
| VOLVO         | DITION      |               |      |  |
| OIL CONE      | JITION      |               |      |  |
| Visc @ 40°C   | cSt         | ■ 28.5        | <br> |  |
|               |             |               |      |  |
| CUNTAM        | IINATION    |               |      |  |
| _             |             | NEC           |      |  |
| Water         | %           | NEG           | <br> |  |
| Silicon       | ppm         | 3             | <br> |  |
| Sodium        | ppm         | <b>2</b>      | <br> |  |
| Potassium     | ppm         | <b>■</b> 2    | <br> |  |
| VOLVO         |             |               |      |  |
| WEAR M        | ETALS       |               |      |  |
| Iron          | ppm         | <b>43</b>     | <br> |  |
| Copper        | ppm         | 2             | <br> |  |
| Lead          | ppm         | <b>-</b> <1   | <br> |  |
| Tin           | ppm         | 0             | <br> |  |
| Aluminum      | ppm         | <b>■</b> <1   | <br> |  |
| Chromium      | ppm         | <b>0</b>      | <br> |  |
| Molybdenum    | ppm         | <b>0</b>      | <br> |  |
| Nickel        | ppm         | <b>■&lt;1</b> | <br> |  |
| Titanium      | ppm         | 0             | <br> |  |
| Silver        | ppm         | <b>■&lt;1</b> | <br> |  |
| Manganese     | ppm         | ■0            | <br> |  |
| Vanadium      | ppm         | 0             | <br> |  |
|               |             |               |      |  |
| VOLVO         | re          |               |      |  |
| ADDITIV       | F2          |               |      |  |
| Calcium       | ppm         | 79            | <br> |  |
| Magnesium     | ppm         | <b>■1</b>     | <br> |  |
| Zinc          | ppm         | 7             | <br> |  |
| Phosphorus    | ppm         | <b>184</b>    | <br> |  |
| Barium        | ppm         | <b>-&lt;1</b> | <br> |  |
| Boron         | ppm         | ■83           | <br> |  |
|               |             |               |      |  |