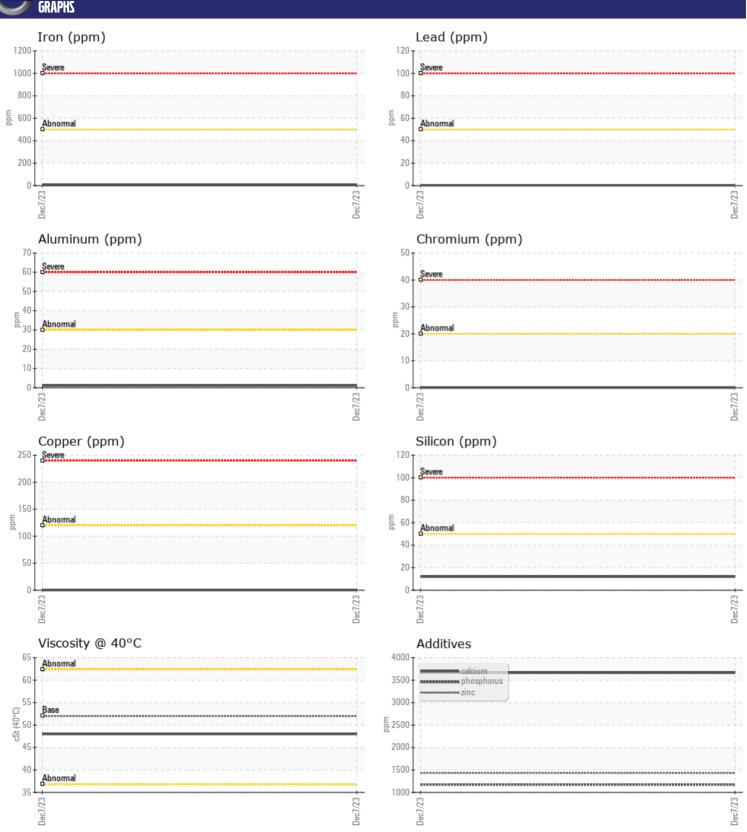

### Diagnosis

Resample at the next service interval to monitor. All component wear rates are normal. There is no indication of any contamination in the oil. The condition of the oil is acceptable for the time in service.