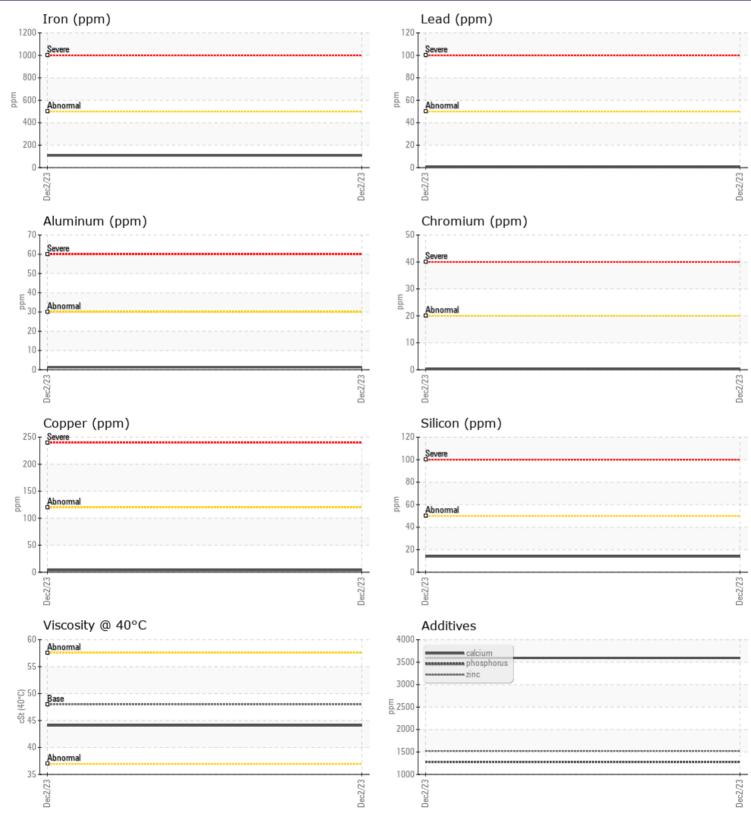

## CONSTRUCTION EQUIPMENT GORMAN BROS VOLVO L350H 1180 - FRONT AXLE

Sample No: VCP380048

| 75W80 |
|-------|
| 7     |

Job No:

Boron

| VOLVO         |               |              |      |  |
|---------------|---------------|--------------|------|--|
|               | E INFORMATION |              |      |  |
| Sample Number | -             | VCP380048    | <br> |  |
| Sample Date   |               | 02 Dec 2023  | <br> |  |
| Machine Hours |               | 2518         | <br> |  |
| Oil Hours     |               | 0            | <br> |  |
| Oil Changed   |               | N/A          | <br> |  |
| Sample Status |               | NORMAL       | <br> |  |
|               |               |              |      |  |
| OIL CON       | DITION        |              |      |  |
| Visc @ 40°C   | cSt           | 44.1         | <br> |  |
| Visc @ 40 C   | CST           |              |      |  |
| VOLVO         |               |              | <br> |  |
| CONTAI        | MINATION      |              |      |  |
| Water         | %             | NEG          | <br> |  |
| Silicon       | ppm           | <b>1</b> 4   | <br> |  |
| Sodium        | ppm           | 1            | <br> |  |
| Potassium     | ppm           | 0            | <br> |  |
| VOLVO         |               |              |      |  |
| WEAR N        | METALS        |              |      |  |
| Iron          | ppm           | <b>108</b>   | <br> |  |
| Copper        | ppm           | <b>4</b>     | <br> |  |
| Lead          | ppm           | _<br>_<1     | <br> |  |
| Tin           | ppm           | 0            | <br> |  |
| Aluminum      | ppm           | 1            | <br> |  |
| Chromium      | ppm           |              | <br> |  |
| Molybdenum    | ppm           | 0            | <br> |  |
| Nickel        | ppm           | 0            | <br> |  |
| Titanium      | ppm           | 0            | <br> |  |
| Silver        | ppm           | <1           | <br> |  |
| Manganese     | ppm           | 2            | <br> |  |
| Vanadium      | ppm           | 0            | <br> |  |
|               |               |              |      |  |
|               | VES           |              |      |  |
| Calcium       | ppm           | 3594         | <br> |  |
| Magnesium     | ppm           | <b>1</b> 1   | <br> |  |
| Zinc          | ppm           | 1522         | <br> |  |
| Phosphorus    | ppm           | <b>1278</b>  | <br> |  |
| Barium        | ppm           | <b>  </b> <1 | <br> |  |
| D             |               | - 101        |      |  |

## **CONSTRUCTION EQUIPMENT**

GRAPHS

VOLVO

Contact/Location: Perry Doyle - VOLVO9652