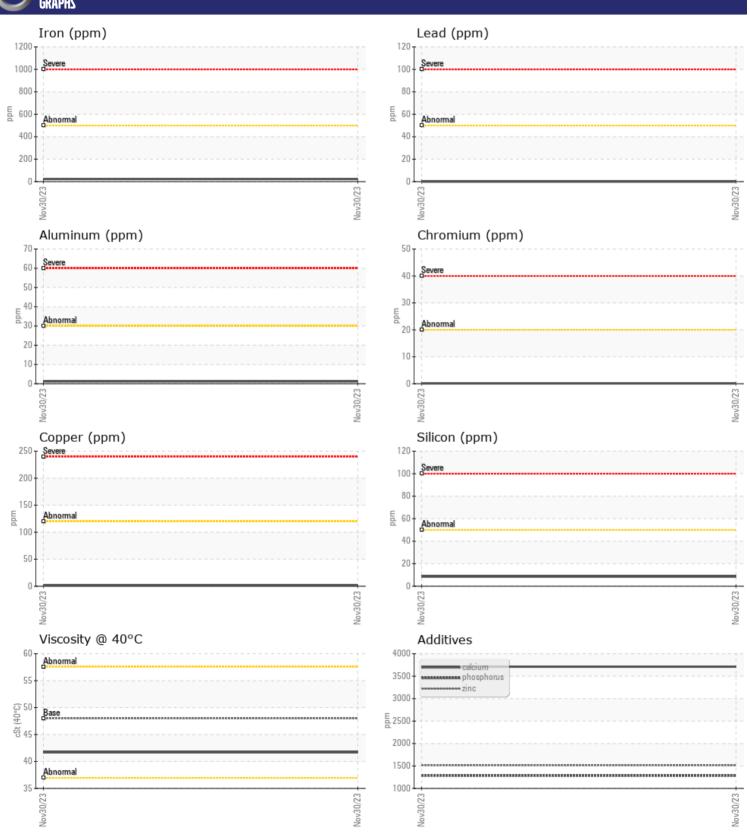

### Diagnosis

Resample at the next service interval to monitor. The fluid was not specified, however, a fluid match indicates that this fluid is (GENERIC) TRANSAXLE OIL SAE 75W80. Please confirm.

All component wear rates are normal. There is no indication of any contamination in the oil. The condition of the oil is acceptable for the time in service.