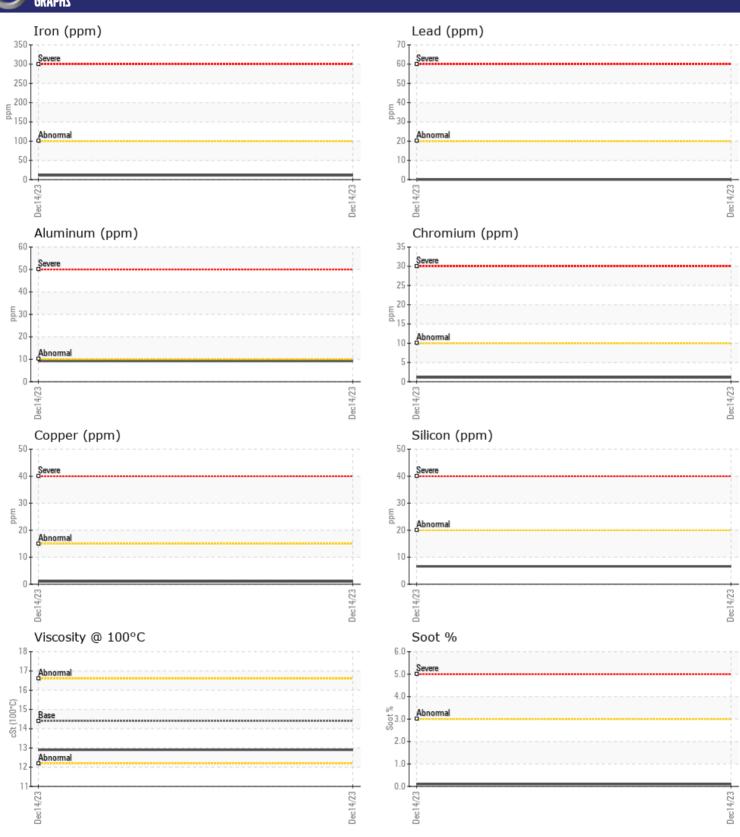

# **CONSTRUCTION EQUIPMENT**

TOWN OF OAKVILLE 8000387803 VOLVO G720A 15728 - DIESEL

Sample No: VCP381984

Oil Type: DIESEL ENGINE OIL SAE 40

**Job No:** 8000387803

| VOLVO          | INFORMATION |               |      |  |
|----------------|-------------|---------------|------|--|
| _              | INFORMATION |               |      |  |
| Sample Number  |             | VCP381984     | <br> |  |
| Sample Date    |             | 14 Dec 2023   | <br> |  |
| Machine Hours  |             | 2223          | <br> |  |
| Oil Hours      |             | 0             | <br> |  |
| Oil Changed    |             | Changed       | <br> |  |
| Sample Status  |             | NORMAL        | <br> |  |
| VOLVO          |             |               |      |  |
| OIL CON        | DITION      |               |      |  |
| Visc @ 100°C   | cSt         | <b>12.9</b>   | <br> |  |
| Oxidation (PA) | %           | 82            | <br> |  |
|                |             |               |      |  |
| VOLVO          | AINATION    |               |      |  |
| LUNIAN         | MINATION    |               |      |  |
| Water          | %           | NEG           | <br> |  |
| Soot %         | %           | ■ 0.1         | <br> |  |
| Nitration (PA) | %           | 57            | <br> |  |
| Sulfation (PA) | %           | 62            | <br> |  |
| Glycol         | %           | NEG           | <br> |  |
| Fuel           | %           | <1.0          | <br> |  |
| Silicon        | ppm         | <b>7</b>      | <br> |  |
| Sodium         | ppm         | ■3            | <br> |  |
| Potassium      | ppm         | <b>0</b>      | <br> |  |
| VOLVO          |             |               |      |  |
| WEAR N         | METALS      |               |      |  |
| Iron           | ppm         | <b>11</b>     | <br> |  |
| Copper         | ppm         | <b>1</b>      | <br> |  |
| Lead           | ppm         | ■0            | <br> |  |
| Tin            | ppm         | <b>■&lt;1</b> | <br> |  |
| Aluminum       | ppm         | <b>9</b>      | <br> |  |
| Chromium       | ppm         | <b>1</b>      | <br> |  |
| Molybdenum     | ppm         | <b>42</b>     | <br> |  |
| Nickel         | ppm         | <b>■&lt;1</b> | <br> |  |
| Titanium       | ppm         | <b>0</b>      | <br> |  |
| Silver         | ppm         | <b>0</b>      | <br> |  |
| Manganese      | ppm         | ■0            | <br> |  |
| Vanadium       | ppm         | 0             | <br> |  |
|                |             |               |      |  |
| VOLVO          | IEC         |               |      |  |
| ADDITIV        | E7          |               |      |  |
| Calcium        | ppm         | <b>1700</b>   | <br> |  |
| Magnesium      | ppm         | <b>509</b>    | <br> |  |
| Zinc           | ppm         | <b>1085</b>   | <br> |  |
|                |             |               |      |  |

#### GRAPHS