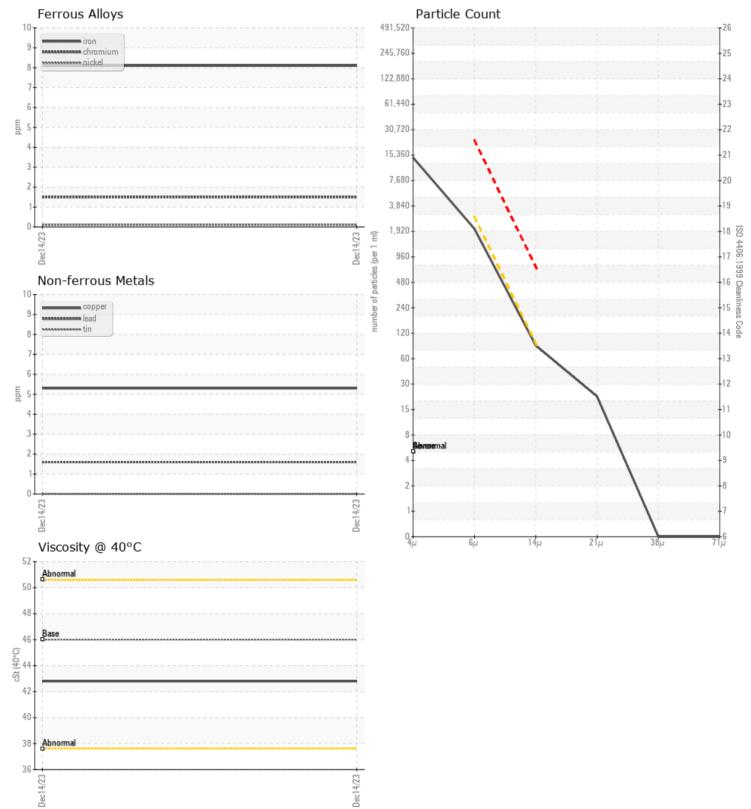

## SAMPLE INFORMATION VCP380091 Sample Number Sample Date 14 Dec 2023 2223 Machine Hours Oil Hours 0 Oil Changed Not Changd NORMAL Sample Status **OIL CONDITION** Visc @ 40°C cSt 42.8 CONTAMINATION Water % NEG 12472 Particles >4µm Particles >6µm 1803 Particles >14µm 76 ISO 4406:1999 (c) 21/18/13 Silicon ppm 5 Sodium ppm 11 Potassium ppm 0

WEAR METALS

| Iron                  | ppm | 8           | <br> |  |
|-----------------------|-----|-------------|------|--|
| Copper                | ppm | 5           | <br> |  |
| Lead                  | ppm | 2           | <br> |  |
| Tin                   | ppm | 0           | <br> |  |
| Aluminum              | ppm | <b>□</b> <1 | <br> |  |
| Chromium              | ppm | 2           | <br> |  |
| Molybdenum            | ppm | <b></b> <1  | <br> |  |
| Nickel                | ppm |             | <br> |  |
| Titanium              | ppm | 0           | <br> |  |
| Silver                | ppm | <1          | <br> |  |
|                       |     | 0           | <br> |  |
| Manganese             | ppm | 0           |      |  |
| Manganese<br>Vanadium | ppm | 0           | <br> |  |

## Diagnosis

Resample at the next service interval to monitor.All component wear rates are normal. The system cleanliness is acceptable for your target ISO 4406 cleanliness code. The system and fluid cleanliness is acceptable. The condition of the oil is acceptable for the time in service.

## **CONSTRUCTION EQUIPMENT**

🥖 GRAPHS

VOLVO