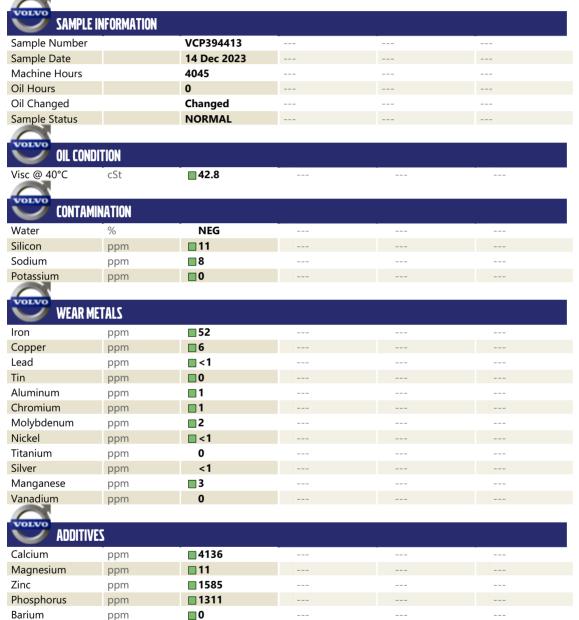

## Diagnosis

Resample at the next service interval to monitor. All component wear rates are normal. There is no indication of any contamination in the oil. The condition of the oil is acceptable for the time in service.