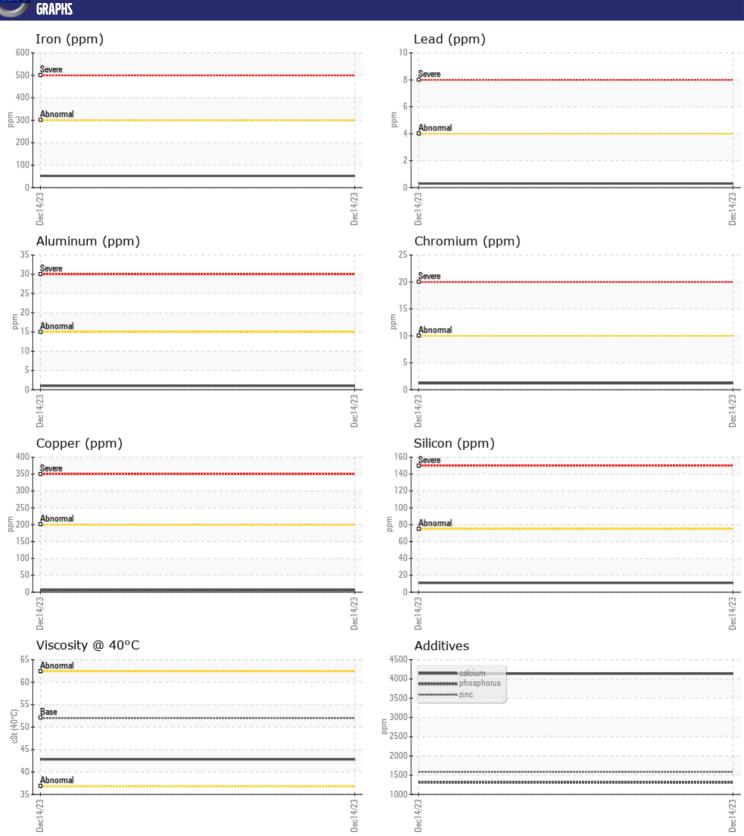

## Diagnosis

Resample at the next service interval to monitor. All component wear rates are normal. There is no indication of any contamination in the oil. The condition of the oil is acceptable for the time in service.